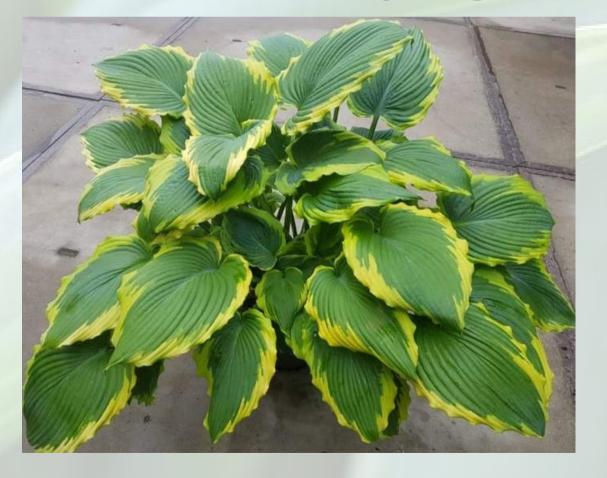

## IN EW HOSTA VARITIES!

Abique Drinking Gourd

Blue Mammoth

Fragant Blue

Stained Glass