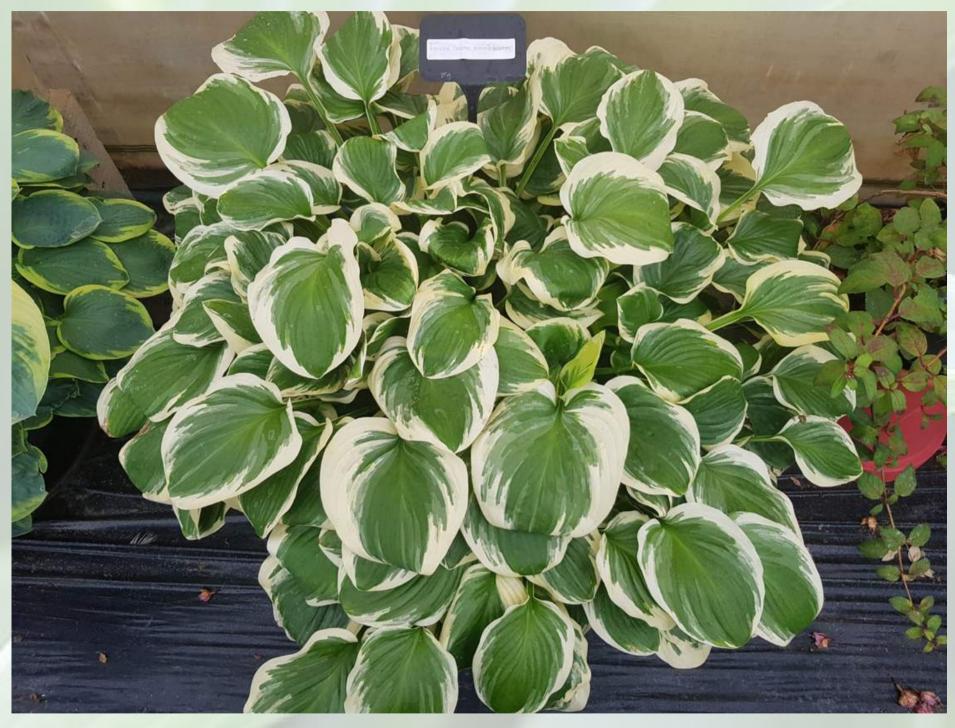

# BUIGIOK vaste planten - perennials

Catalogue

## IN EW HOSTA VARITIES!



Abique Drinking Gourd



Blue Mammoth





Fragant Blue



Stained Glass

# Hostas A - Z

A



Hosta Abique Drinking Gourd



Hosta Albomarginata

Hosta Ann Kulpa





**Hosta Aristocrat** 



Hosta August Moon

#### A - B



Hosta Aureomarginata



**Hosta Band of Gold** 



Hosta Blue Angel



**Hosta Blue Mammoth** 



Hosta Barbara Ann



**Hosta Bedazzled** 

#### **B** - C



**Hosta Blue Mouse Ears** 



**Hosta Country Mouse** 

## C - D



**Hosta Climax** 



Hosta Diana Remembered

#### D - E



Hosta Dream Queen



Hosta Empress Wu

### E-F



Hosta Earth Angel



Hosta Fantabulous



Hosta Fire and Ice





**Hosta First Frost** 



Hosta Fragant Bouquet



Hosta Fragant Blue



**Hosta Francee** 





**Hosta Frosted Dimples** 

Hosta Frances Williams

## G-H



Hosta Guacamole



Hosta Halcyon

## K-I-L



Hosta Krossa Regal



**Hosta Ivory Coast** 

#### | - L



Hosta Indipendence



Hosta Lakeside Cupcake

#### L - M



Hosta Lakeside Spruce Goose



Hosta Mediovarigata

#### **M** - **O**



**Hosta Minuteman** 



Hosta Olive Bailey Langdon



Hosta Orange Marmelade



**Hosta Patriot** 



**Hosta Pauls Glory** 





Hosta Pizzazz

Hosta Pilgrim

## P - Q - R



Hosta Praying
Hands



Hosta Queen Josephine



Hosta Rainforrest Sun