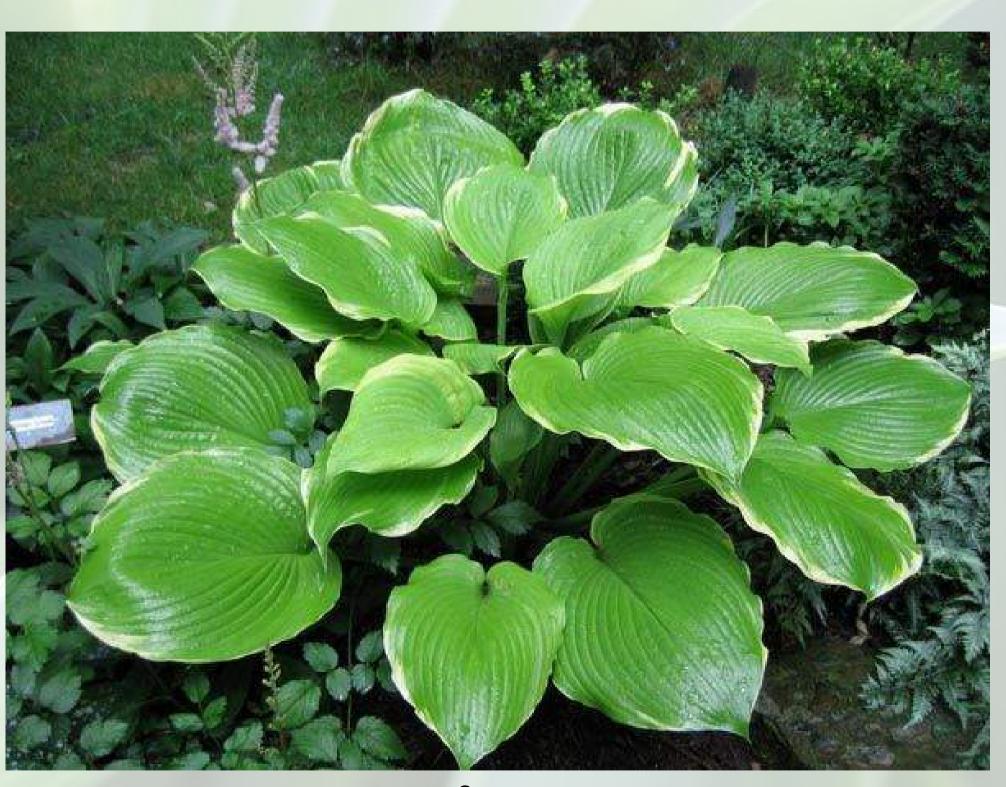

## IN EW HOSTA VARITIES!

Abique Drinking Gourd

Blue Mammoth

Fragant Blue

Stained Glass