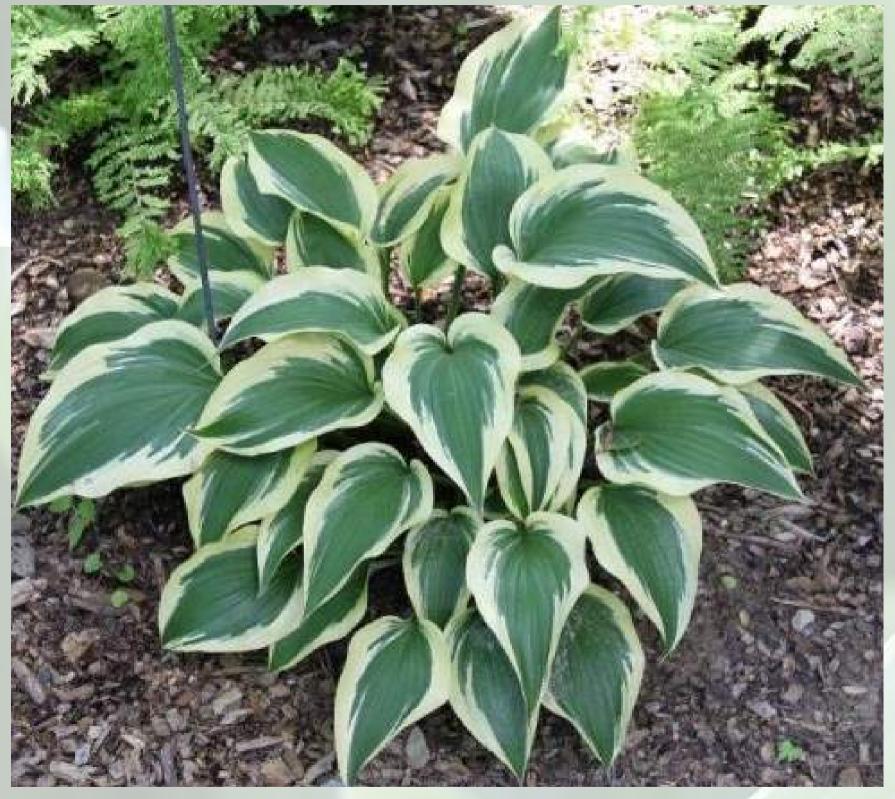

#### A - B

Hosta Aureomarginata

**Hosta Band of Gold** 

Hosta Blue Angel

**Hosta Blue Mammoth** 

Hosta Barbara Ann

**Hosta Bedazzled** 