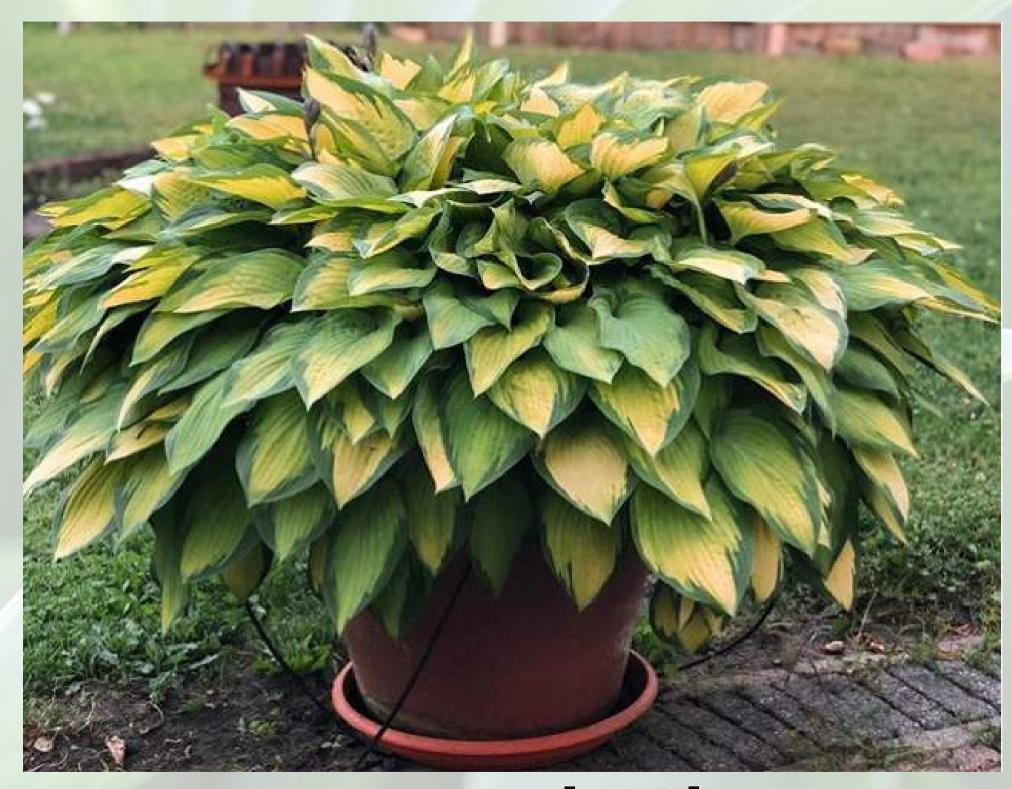

## IN EW HOSTA VARITIES!

Abique Drinking Gourd

Blue Mammoth

Fragant Blue

Stained Glass