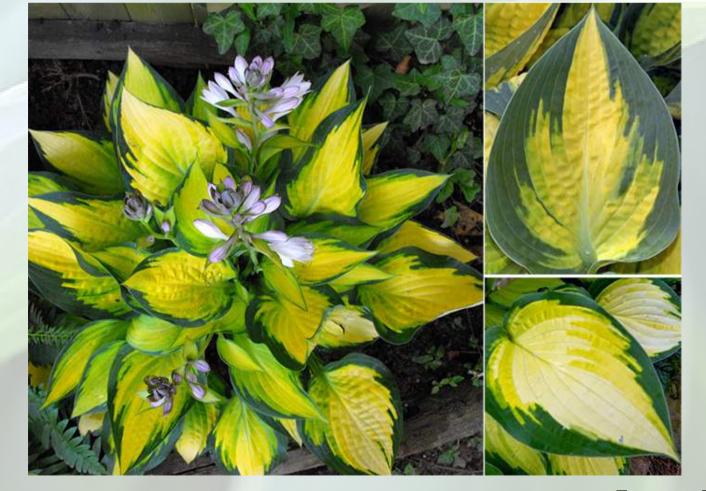

## IN EW HOSTA VARITIES!

Abique Drinking Gourd

Blue Mammoth

Fragant Blue

Stained Glass