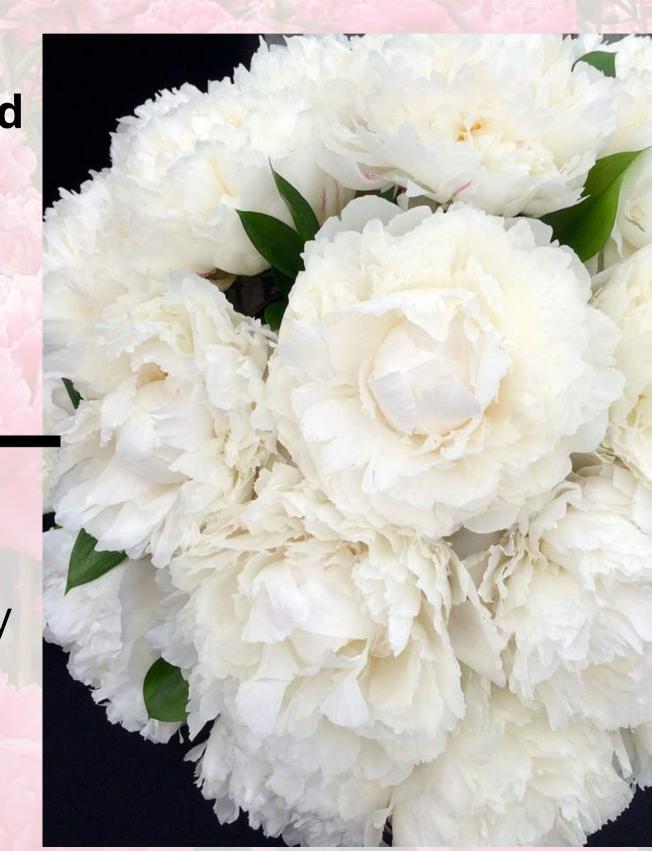

#### Paeonia Duchesse de Namours

Color Bright white Flower shape Double flowered Flowering period Mid-season

#### **Special characteristics**

The flowers have an exquisite fragrance

It's this unique combination of characteristics that make this peony wildly popular