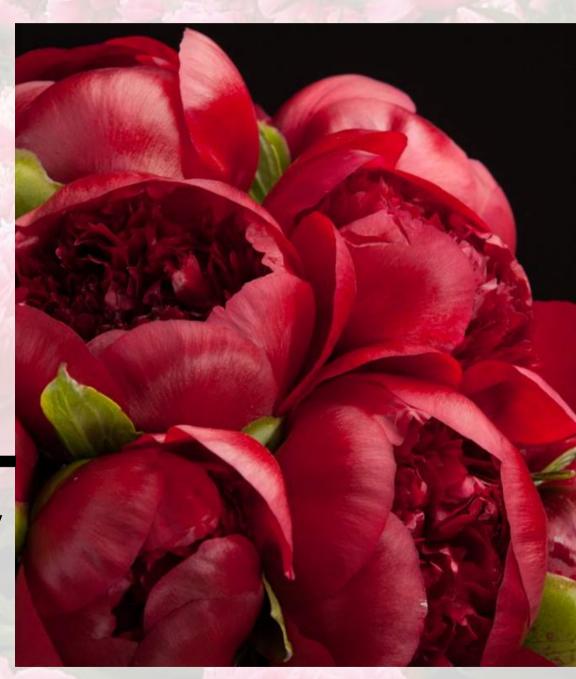

#### Paeonia Red Charm

Color

Red

Flower shape
Double flowered

Flowering period Early

#### **Special characteristics**

The round flowers have a perfect shape and can grow to be as large as 22 cm

Paeonia Red Charm is undoubtedly the best known and most popular red peony available worldwide