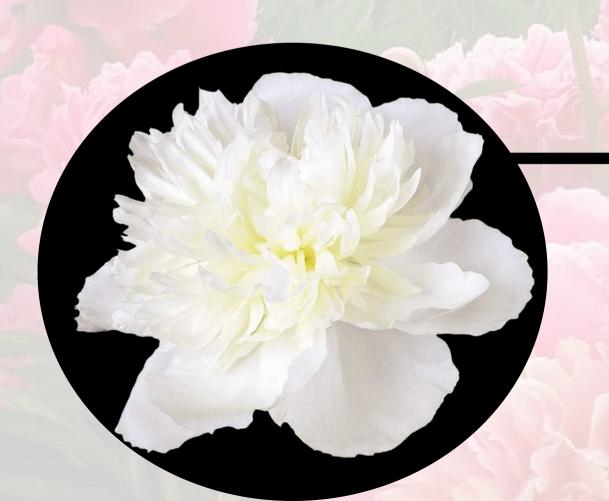

#### Paeonia Red Charm

Color

Red

Flower shape
Double flowered

Flowering period Early

#### **Special characteristics**

The round flowers have a perfect shape and can grow to be as large as 22 cm

Paeonia Red Charm is undoubtedly the best known and most popular red peony available worldwide