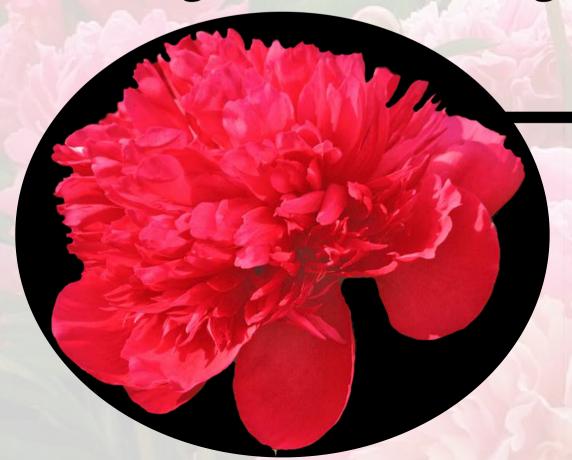

#### Paeonia Red Charm

Color

Red

Flower shape
Double flowered

Flowering period Early

#### **Special characteristics**

The round flowers have a perfect shape and can grow to be as large as 22 cm

Paeonia Red Charm is undoubtedly the best known and most popular red peony available worldwide