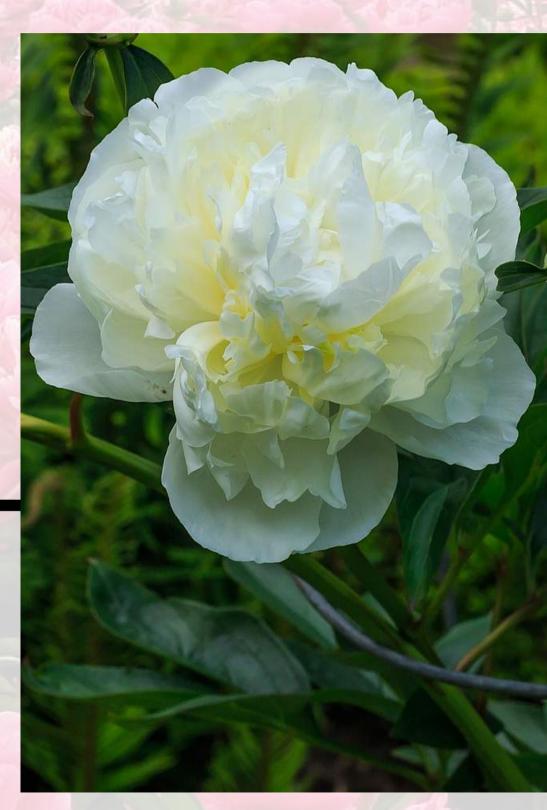

#### **Paeonia Bowl of Cream**

**Color**White

Flower shape
Double flowered

Flowering period

Mid-season

#### **Special characteristics**

The huge flowers look like big cups filled with whipped cream

#### For the grower:

- Bowl of Cream comes with massive stems, they are sturdy and perfectly able to carry the large flowers.
- A variety with a less sidebuds.