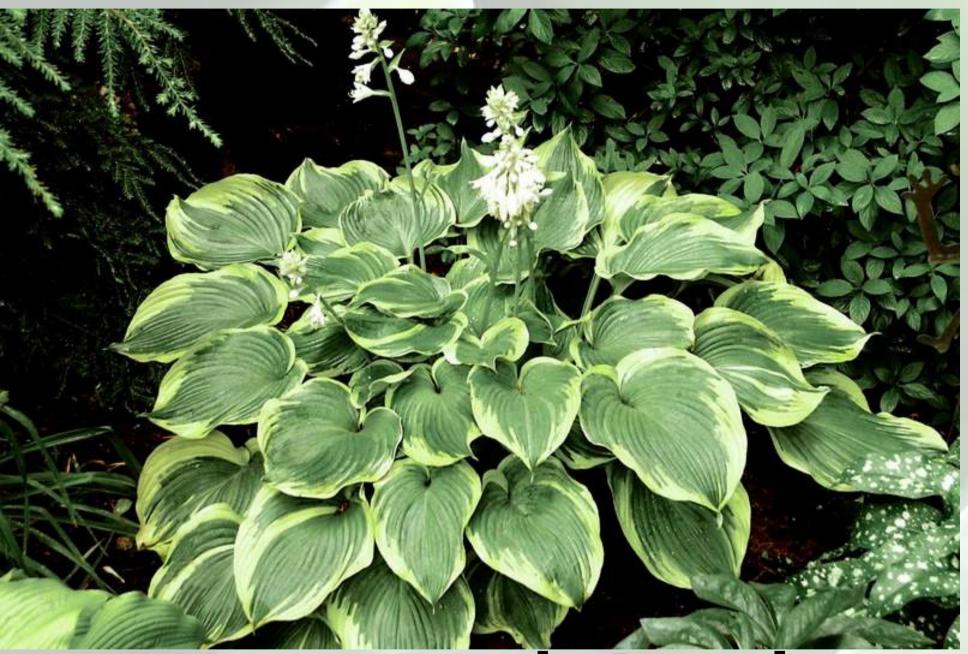

# BUIGIOK vaste planten - perennials

Catalogue

## IN EW HOSTA VARITIES!



Abique Drinking Gourd



Blue Mammoth





Fragant Blue



Stained Glass

# Hostas A - Z

A



Hosta Abique Drinking Gourd



Hosta Albomarginata

Hosta Ann Kulpa





**Hosta Aristocrat** 



Hosta August Moon

#### A - B



Hosta Aureomarginata



**Hosta Band of Gold** 



Hosta Blue Angel



**Hosta Blue Mammoth** 



Hosta Barbara Ann



**Hosta Bedazzled** 

#### **B** - C



**Hosta Blue Mouse Ears** 



**Hosta Country Mouse** 

## C - D



**Hosta Climax** 



Hosta Diana Remembered

#### D - E



Hosta Dream Queen



Hosta Empress Wu

### E-F



Hosta Earth Angel



Hosta Fantabulous



Hosta Fire and Ice





**Hosta First Frost** 



Hosta Fragant Bouquet



Hosta Fragant Blue



**Hosta Francee** 





**Hosta Frosted Dimples** 

Hosta Frances Williams

## G-H



Hosta Guacamole



Hosta Halcyon

## K-I-L



Hosta Krossa Regal



**Hosta Ivory Coast** 

#### | - L



Hosta Indipendence



Hosta Lakeside Cupcake

#### L - M



Hosta Lakeside Spruce Goose



Hosta Mediovarigata

#### **M** - **O**



**Hosta Minuteman** 



Hosta Olive Bailey Langdon



Hosta Orange Marmelade



**Hosta Patriot** 



**Hosta Pauls Glory** 





Hosta Pizzazz

Hosta Pilgrim

## P - Q - R



Hosta Praying
Hands



Hosta Queen Josephine



Hosta Rainforrest Sunrise

## R-S



Hosta Regal Splendor



**Hosta Sagae** 



**Hosta Sleeping Beauty**