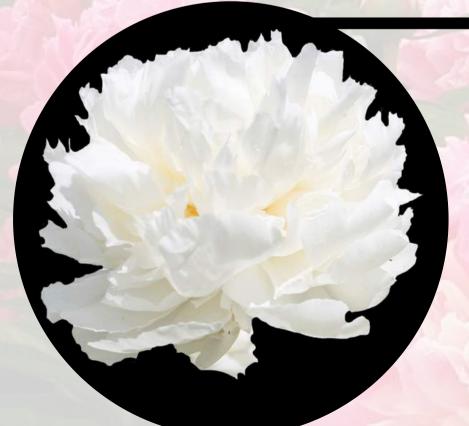

#### **Paeonia Bowl of Cream**

**Color**White

Flower shape
Double flowered

Flowering period

Mid-season

#### **Special characteristics**

The huge flowers look like big cups filled with whipped cream

#### For the grower:

- Bowl of Cream comes with massive stems, they are sturdy and perfectly able to carry the large flowers.
- A variety with a less sidebuds.