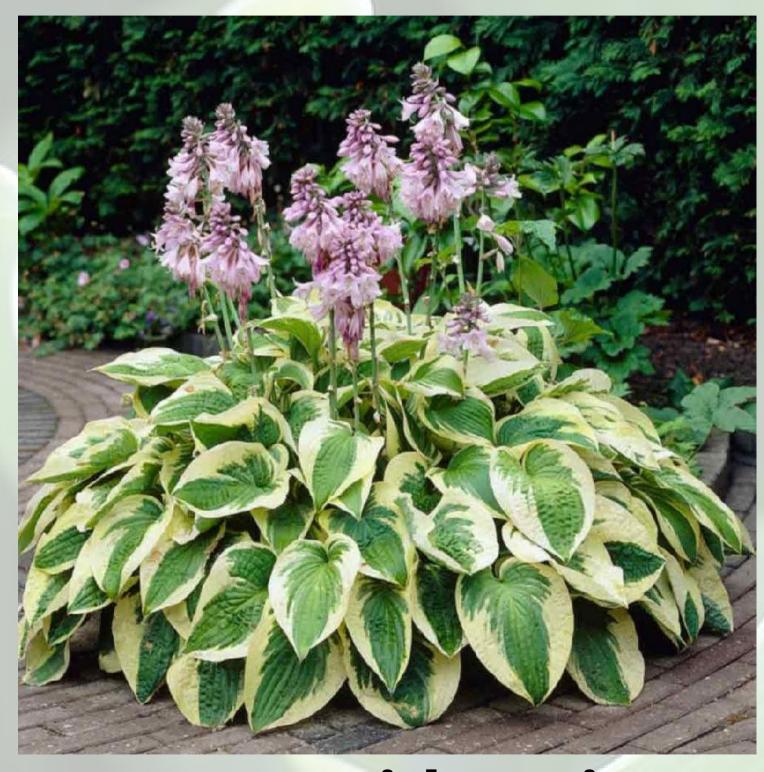

liams

## G-H



Hosta Guacamole



Hosta Halcyon

## K-I-L



Hosta Krossa Regal



**Hosta Ivory Coast** 

#### | - L



Hosta Indipendence



Hosta Lakeside Cupcake

#### L - M



Hosta Lakeside Spruce Goose



Hosta Mediovarigata

#### **M** - **O**



**Hosta Minuteman** 



Hosta Olive Bailey Langdon



Hosta Orange Marmelade



**Hosta Patriot** 



**Hosta Pauls Glory** 





Hosta Pizzazz

Hosta Pilgrim

## P - Q - R



Hosta Praying
Hands



Hosta Queen Josephine



Hosta Rainforrest Sunrise

## R-S



Hosta Regal Splendor



**Hosta Sagae** 



**Hosta Sleeping Beauty** 



Hosta Siboldiana Elegans

S-P



**Hosta So Sweet** 



**Hosta Stained Glass** 

S-T



**Hosta Sum and Substance** 



**Hosta Twylight** 



Hosta Spartacus

V



**Hosta Victory** 



Hosta Vulcan

## W



**Hosta Wide Brim** 



**Hosta Winter Snow** 

# Paeonias A - Z

B

#### **Paeonia Bowl of Cream**

**Color**White

Flower shape
Double flowered

Flowering period

Mid-season

#### **Special characteristics**

The huge flowers look like big cups filled with whipped cream



#### For the grower:

- Bowl of Cream comes with massive stems, they are sturdy and perfectly able to carry the large flowers.
- A variety with a less sidebuds.



#### Paeonia Duchesse de Namours

Color Bright white Flower shape Double flowered Flowering period Mid-season

#### **Special characteristics**

The flowers have an exquisite fragrance



It's this unique combination of characteristics that make this peony wildly popular



#### Paeonia Red Charm

Color

Red

Flower shape
Double flowered

Flowering period