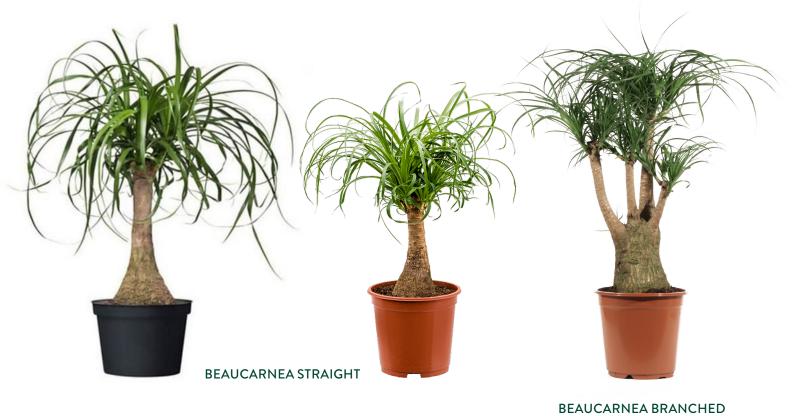

### **PURPOSE**

We believe in the production of tropical ornamental plantas as means of human and economic development for all the Palki chain, this is our commitment with Guatemala.

## **VISION**

Become the first option in sustainable production of ornamental plants in Guatemala.







# FARMS LOCATION

IZOTERA FARM



SALAMA FARM







WOOD FARM

We have two farms growing pine trees to balance the consumption of wood used in our packing.









# BEAUCARNEA GUATEMALENSIS









#### **GENUS**:

- Mammillaria

- Mammillaria
  Opuntia
  Echinopsis
  Pilosocereus
  Ferocactus
  Parodia
  Echinocactus
  Espostoa

Ask us about other genus, new mixes annually.





CYCA REVOLUTA



CACTI















**CONTACT US**Tel. +502 2204-7800

Palki.gtPalkigt

⊕ www.palki.com.gt

☑ info@palki.com.gt

**NL: Plantas GT**