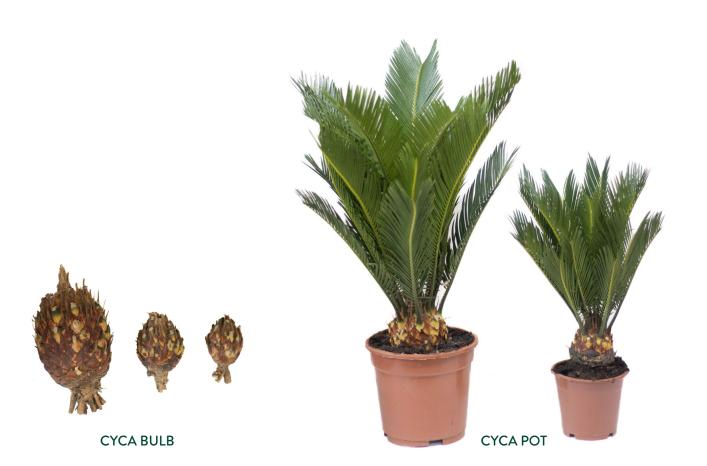

#### **GENUS**:

- Mammillaria

- Mammillaria
  Opuntia
  Echinopsis
  Pilosocereus
  Ferocactus
  Parodia
  Echinocactus
  Espostoa

Ask us about other genus, new mixes annually.

CYCA REVOLUTA

CACTI

**CONTACT US**Tel. +502 2204-7800