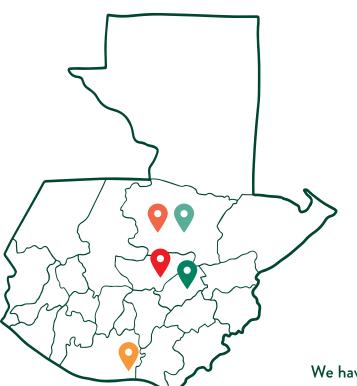

# FARMS LOCATION

IZOTERA FARM

SALAMA FARM

WOOD FARM

We have two farms growing pine trees to balance the consumption of wood used in our packing.