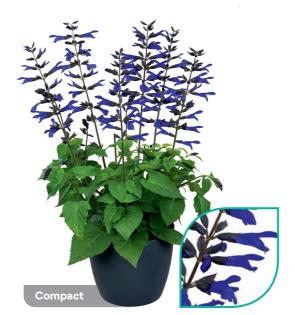

## The outstanding performance of Salvia Salgoon<sup>®</sup> in a new look

Lake Blueberry t/1016

Scan and discover more! The garden performance of Salvia Salgoon<sup>®</sup> is by now proven to be exceptional. The sturdy and robust plants offer many firm and well-filled available with its colourful new branding concept. Now, you can position your unique Salgoon<sup>®</sup> varieties to the market even better.