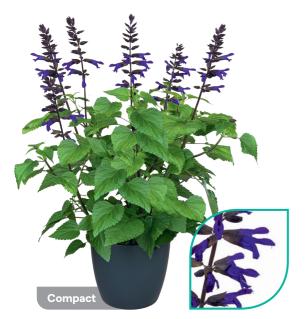

## The outstanding performance of Salvia Salgoon<sup>®</sup> in a new look

Lake Blueberry t/1016

Scan and discover more! The garden performance of Salvia Salgoon<sup>®</sup> is by now proven to be exceptional. The sturdy and robust plants offer many firm and well-filled available with its colourful new branding concept. Now, you can position your unique Salgoon<sup>®</sup> varieties to the market even better.