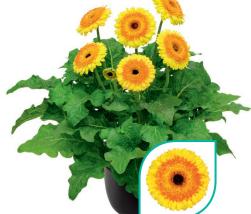

## Komodo

hilkomodo

Komodo brings optimised genetics into the Patio Gerbera Series. The semidouble flowers come in a strong yellow colour with a black center.

NEW

Scan and download our POS & technical materials