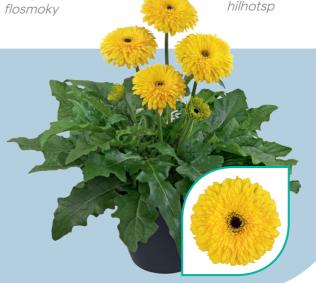

## Komodo

hilkomodo

Komodo brings optimised genetics into the Patio Gerbera Series. The semidouble flowers come in a strong yellow colour with a black center.

NEW

Scan and download our POS & technical materials