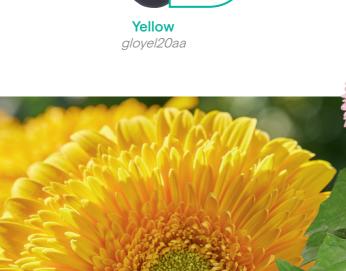

## PATIO



**Bighorn** bighorn



**Capitol Reef** capitol reef



Daintree hildain



Glacier floglacier



**Great Smoky Mountains** 



**Hot Springs** hilhotsp

## Komodo

hilkomodo

Komodo brings optimised genetics into the Patio Gerbera Series. The semidouble flowers come in a strong yellow colour with a black center.









NEW





Scan and download our POS & technical materials

Visit our website to download images, cultivation manuals and other great point of sale materials of our Patio Gerbera Series

hilverdaflorist.com





Karoo flokaroo



Kruger flokruger



**Monte Viso** flomonvi



**Painted Desert** painted desert



**Pinnacles** pinnacles



Sedona sedona

































Orange gloora20aa



Purple glopur20aa