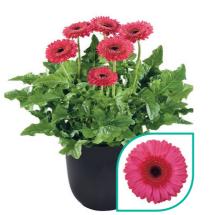

## PATIO



**Bighorn** bighorn



**Capitol Reef** capitol reef



Daintree hildain



Glacier floglacier



**Great Smoky Mountains** 



**Hot Springs** hilhotsp

## Komodo

hilkomodo

Komodo brings optimised genetics into the Patio Gerbera Series. The semidouble flowers come in a strong yellow colour with a black center.









NEW





Scan and download our POS & technical materials

Visit our website to download images, cultivation manuals and other great point of sale materials of our Patio Gerbera Series

hilverdaflorist.com





Karoo flokaroo



Kruger flokruger



**Monte Viso** flomonvi



**Painted Desert** painted desert



**Pinnacles** pinnacles



Sedona sedona

































Orange gloora20aa



Purple glopur20aa