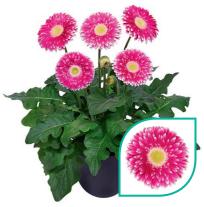

## PATIO



**Bighorn** bighorn



**Capitol Reef** capitol reef



Daintree hildain



Glacier floglacier



**Great Smoky Mountains** 



**Hot Springs** hilhotsp

## Komodo

hilkomodo

Komodo brings optimised genetics into the Patio Gerbera Series. The semidouble flowers come in a strong yellow colour with a black center.









NEW





Scan and download our POS & technical materials

Visit our website to download images, cultivation manuals and other great point of sale materials of our Patio Gerbera Series

hilverdaflorist.com





Karoo flokaroo



Kruger flokruger



**Monte Viso** flomonvi



**Painted Desert** painted desert



**Pinnacles** pinnacles



Sedona sedona

































Orange gloora20aa



Purple glopur20aa