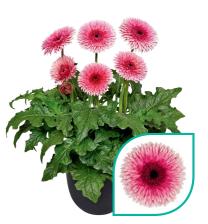

## PATIO



**Bighorn** bighorn



**Capitol Reef** capitol reef



Daintree hildain



Glacier floglacier



**Great Smoky Mountains** 



**Hot Springs** hilhotsp

## Komodo

hilkomodo

Komodo brings optimised genetics into the Patio Gerbera Series. The semidouble flowers come in a strong yellow colour with a black center.









NEW





Scan and download our POS & technical materials

Visit our website to download images, cultivation manuals and other great point of sale materials of our Patio Gerbera Series

hilverdaflorist.com





Karoo flokaroo



Kruger flokruger



**Monte Viso** flomonvi



**Painted Desert** painted desert



**Pinnacles** pinnacles



Sedona sedona

































Orange gloora20aa



Purple glopur20aa