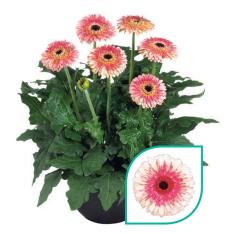

## Komodo

hilkomodo

Komodo brings optimised genetics into the Patio Gerbera Series. The semidouble flowers come in a strong yellow colour with a black center.

NEW

Scan and download our POS & technical materials