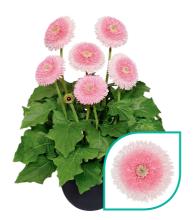

## PATIO



**Bighorn** bighorn



**Capitol Reef** capitol reef



Daintree hildain



Glacier floglacier



**Great Smoky Mountains** 



**Hot Springs** hilhotsp

## Komodo

hilkomodo

Komodo brings optimised genetics into the Patio Gerbera Series. The semidouble flowers come in a strong yellow colour with a black center.









NEW





Scan and download our POS & technical materials

Visit our website to download images, cultivation manuals and other great point of sale materials of our Patio Gerbera Series

hilverdaflorist.com





Karoo flokaroo



Kruger flokruger



**Monte Viso** flomonvi



**Painted Desert** painted desert



**Pinnacles** pinnacles



Sedona sedona

































Orange gloora20aa



Purple glopur20aa