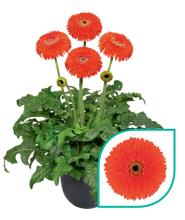

## PATIO



**Bighorn** bighorn



**Capitol Reef** capitol reef



Daintree hildain



Glacier floglacier



**Great Smoky Mountains** 



**Hot Springs** hilhotsp

## Komodo

hilkomodo

Komodo brings optimised genetics into the Patio Gerbera Series. The semidouble flowers come in a strong yellow colour with a black center.









NEW





Scan and download our POS & technical materials

Visit our website to download images, cultivation manuals and other great point of sale materials of our Patio Gerbera Series

hilverdaflorist.com





Karoo flokaroo



Kruger flokruger



**Monte Viso** flomonvi



**Painted Desert** painted desert



**Pinnacles** pinnacles



Sedona sedona

































Orange gloora20aa



Purple glopur20aa