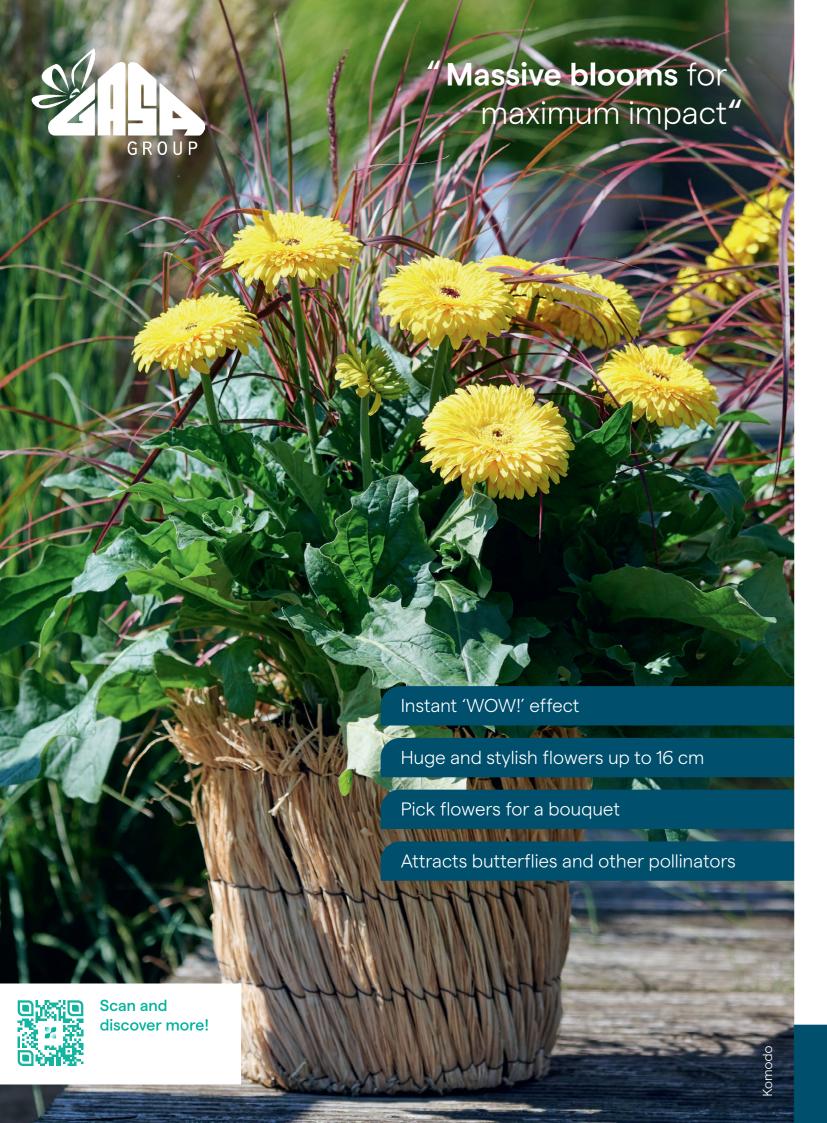

## Komodo

hilkomodo

Komodo brings optimised genetics into the Patio Gerbera Series. The semidouble flowers come in a strong yellow colour with a black center.

NEW

Scan and download our POS & technical materials