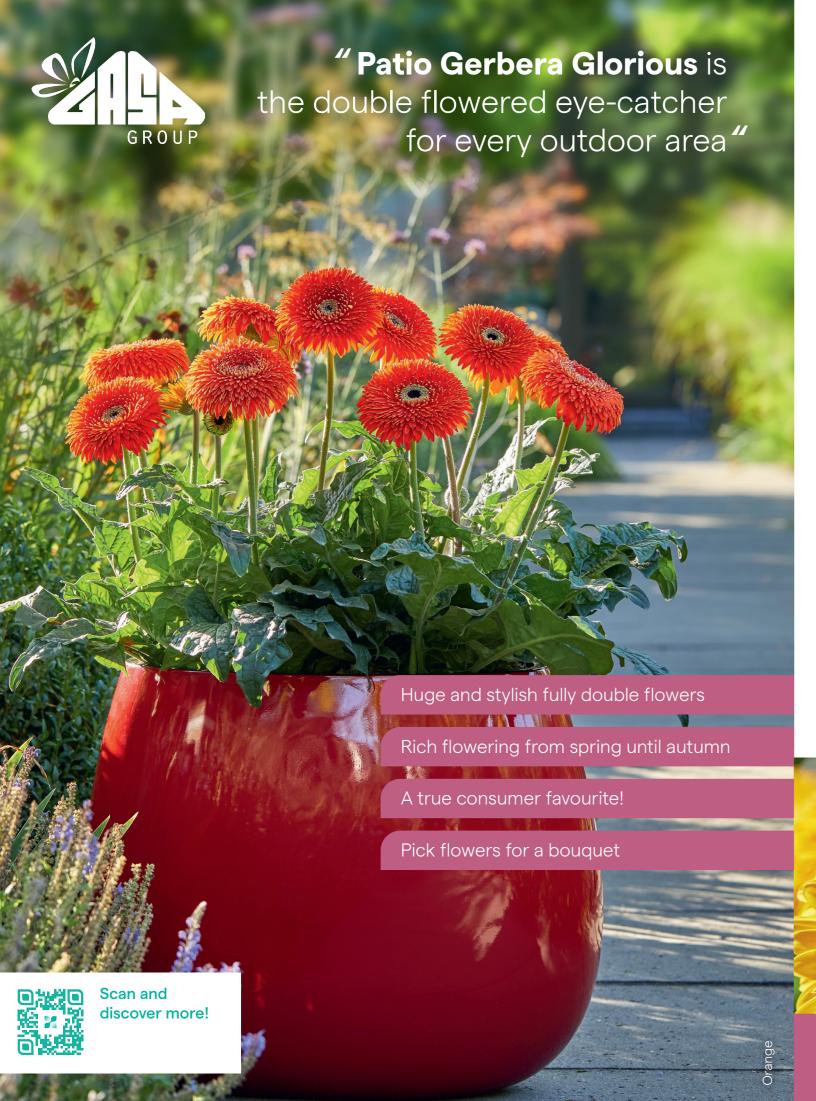

## PATIO



**Bighorn** bighorn



**Capitol Reef** capitol reef



Daintree hildain



Glacier floglacier



**Great Smoky Mountains** 



**Hot Springs** hilhotsp

## Komodo

hilkomodo

Komodo brings optimised genetics into the Patio Gerbera Series. The semidouble flowers come in a strong yellow colour with a black center.









NEW





Scan and download our POS & technical materials

Visit our website to download images, cultivation manuals and other great point of sale materials of our Patio Gerbera Series

hilverdaflorist.com





Karoo flokaroo



Kruger flokruger



**Monte Viso** flomonvi



**Painted Desert** painted desert



**Pinnacles** pinnacles



Sedona sedona

































Orange gloora20aa



Purple glopur20aa