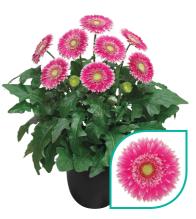

## PATIO



**Bighorn** bighorn



**Capitol Reef** capitol reef



Daintree hildain



Glacier floglacier



**Great Smoky Mountains** 



**Hot Springs** hilhotsp

## Komodo

hilkomodo

Komodo brings optimised genetics into the Patio Gerbera Series. The semidouble flowers come in a strong yellow colour with a black center.









NEW





Scan and download our POS & technical materials

Visit our website to download images, cultivation manuals and other great point of sale materials of our Patio Gerbera Series

hilverdaflorist.com





Karoo flokaroo



Kruger flokruger



**Monte Viso** flomonvi



**Painted Desert** painted desert



**Pinnacles** pinnacles



Sedona sedona

































Orange gloora20aa



Purple glopur20aa