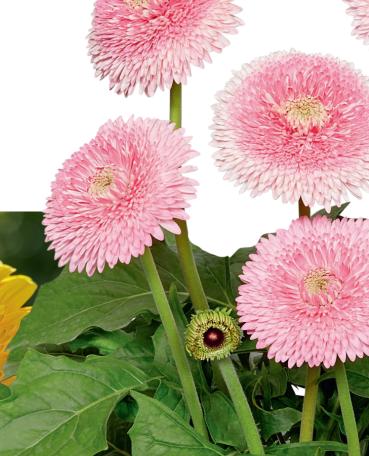

## PATIO



**Bighorn** bighorn



**Capitol Reef** capitol reef



Daintree hildain



Glacier floglacier



**Great Smoky Mountains** 



**Hot Springs** hilhotsp

## Komodo

hilkomodo

Komodo brings optimised genetics into the Patio Gerbera Series. The semidouble flowers come in a strong yellow colour with a black center.









NEW





Scan and download our POS & technical materials

Visit our website to download images, cultivation manuals and other great point of sale materials of our Patio Gerbera Series

hilverdaflorist.com





Karoo flokaroo



Kruger flokruger



**Monte Viso** flomonvi



**Painted Desert** painted desert



**Pinnacles** pinnacles



Sedona sedona

































Orange gloora20aa



Purple glopur20aa