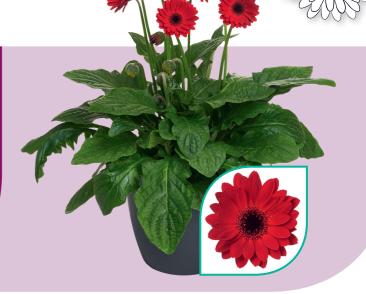

Cheryl Zethof - Marketing Coordinator

**Hot Pink** hilgahotpi

The **1** and only

**GARDEN** 

garswechi

Sweet Chili is here to spice up the Garvinea® Sweet assortment! This variety is the first true red with a black center, making it a valuable addition to the series.