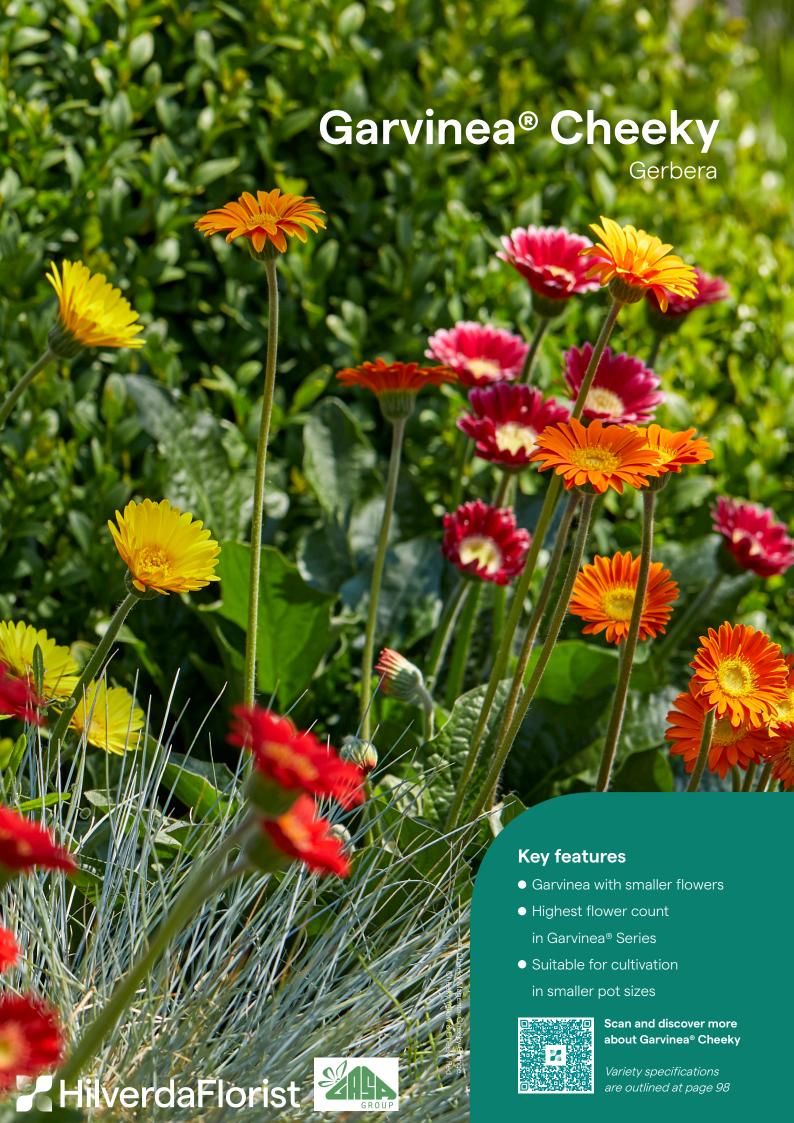

## Cheeky mini flowers and high flower count

The Garvinea® Cheeky has a compact foliage and shows its cheeky mini flowers from Spring until Frost. This series is suitable for cultivation in smaller pot sizes compared to other Garvinea® Series. The strong Garvinea® genetics form the basis of this uniform plant.

Don't be misled by the cuteness, because the Cheeky Series has the highest flower count of all Garvinea® Series.

**Pot size** 12 - 17 cm 4,5 - 6,5 inch

Flower size 5 cm

**Retail ready** S 7 - 11

Flowering period May - September