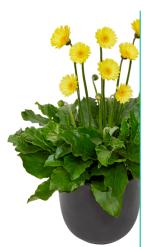

Cheeky Magenta

30 - 35 cm 12 - 14 inch

Cheeky Orange
CHEORA20AA

35 - 40 cm 14 - 16 inch

Cheeky Red

30 - 35 cm 12 - 14 inch

Cheeky Yellow
CHEYEL20AA

25 - 30 cm 10 - 12 inch