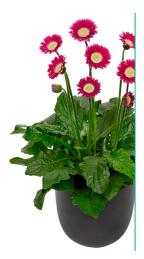

Cheeky Magenta

30 - 35 cm 12 - 14 inch

Cheeky Orange
CHEORA20AA

35 - 40 cm 14 - 16 inch

Cheeky Red

30 - 35 cm 12 - 14 inch

Cheeky Yellow
CHEYEL20AA

25 - 30 cm 10 - 12 inch