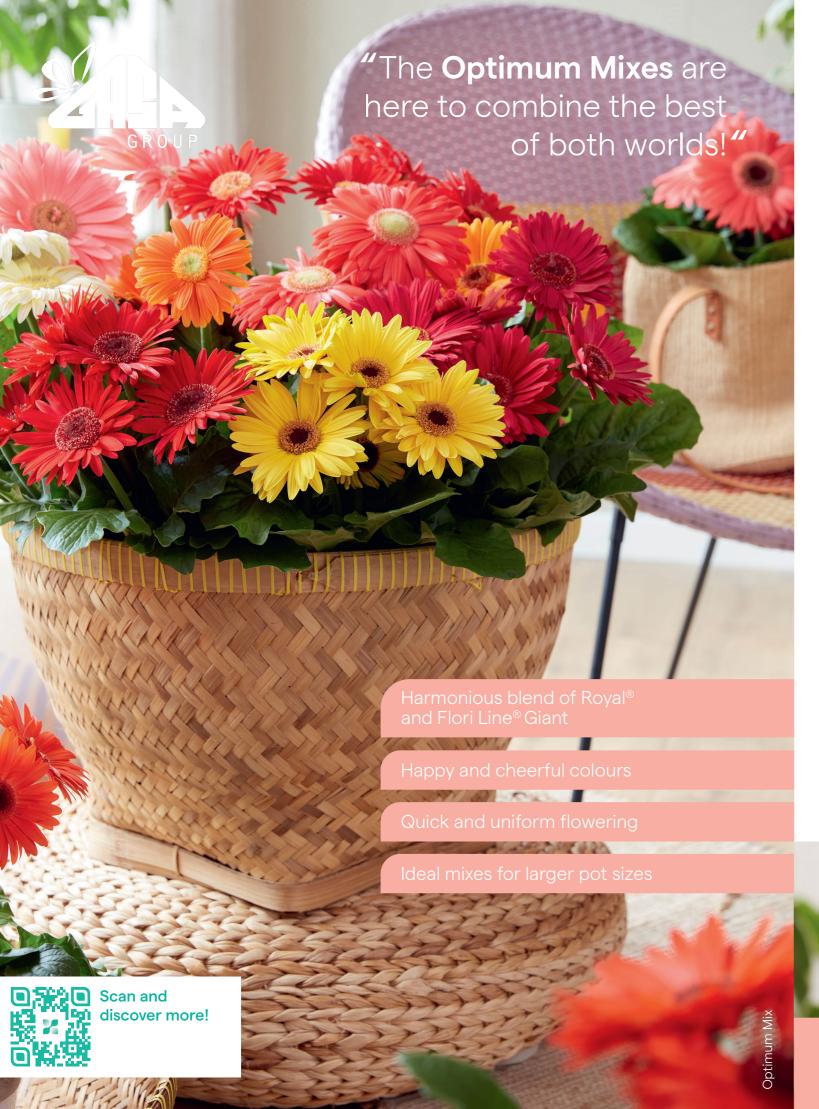

#### **Optimum Mix**

ne Optimum Mix consists of harmonious blend of happy olours with both green and black centres. Let the large owers within this mix speak or themselves and amaze your customers.

#### Optimum Mix BC

The strong colour contrast within the Optimum Mix BC creates an impressive appearance. This mix is a delightful addition to any balcony, terrace table or indoor space.

Deep Orange

Deep Pink