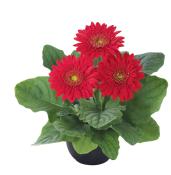

#### Flori Line® Giant

Giants will definitely be a favourite in retail, because of the attention-grabbing appearance and its versatility. The plants are strong, voluminous and vigorous. They carry big and bombastic flowers in stunning colours. Combining the happy colours within the series creates a feast for the eyes.

**Eyecatcher Red BC** 

63 **62** 