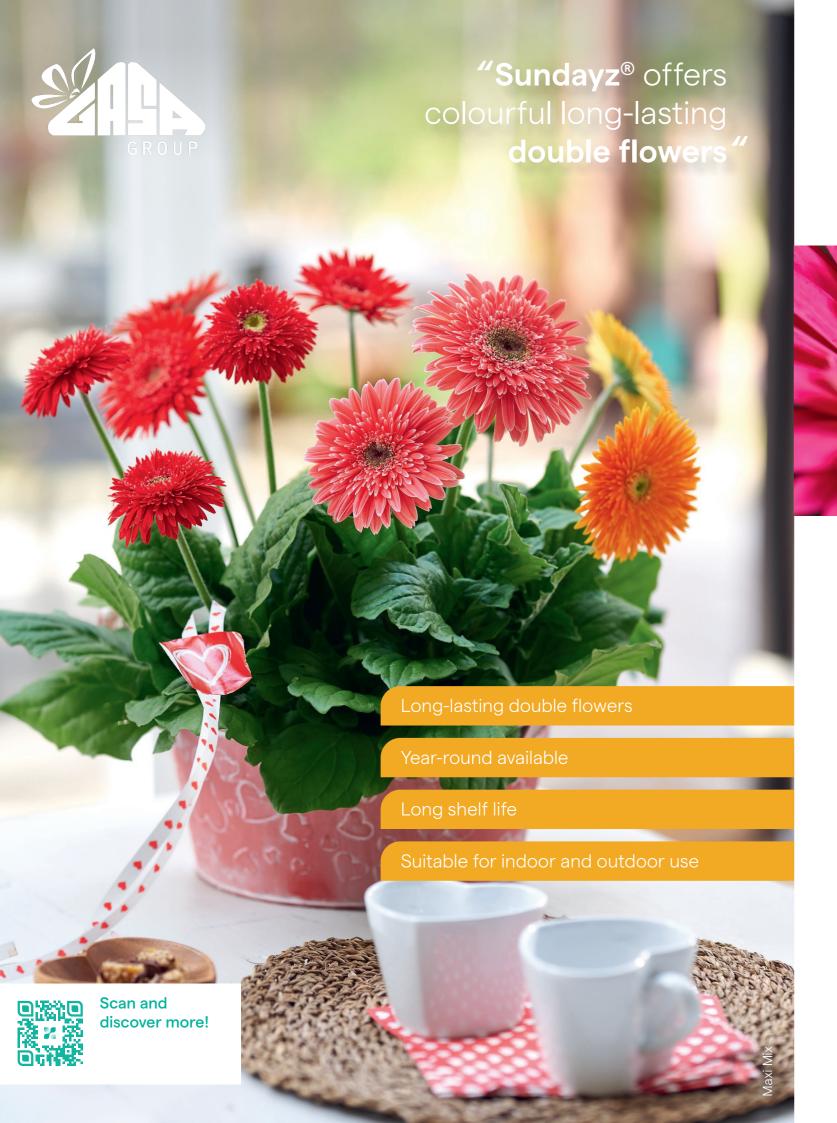

## SUNDAYZ double flowers double joy

#### Maxi

Maxi contains varieties that will stand out in every interior or outdoors. With their compact and uniform growing habit, these varieties will look great planted in (patio) containers. Be amazed by the enormous double flowers in various bright colours.