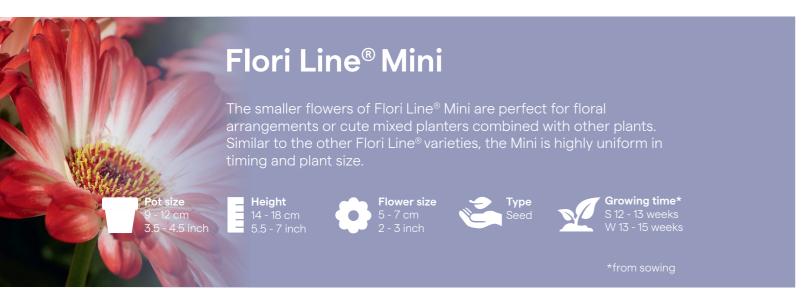

#### Mini

The Sundayz® Mini varieties bring smaller flowers, with a high colour impact. These varieties have an excellent indoor and outdoor performance and a lovely appearance. Mini varieties are a popular choice for interior decoration due to their bright colours and petite size. The bigger the better is no longer a thing when seeing these beautiful flowers!

Growing time\* S 12 - 13 weeks W 13 - 15 weeks

from sowing

**Berries 'n Cream** 

**Purple** 

Mix

**Bicolour** 

Lilac

Orange