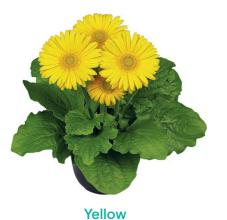

#### Red Imp

65

Red BC

White

White BC

Yellow

**Hot Pink** 

Lilac

Lilac BC

Orange

Yellow BC

67 66

Flori Line® is available in several mixes that are perfect for retail! Our assortment provides a variety of vivid mixes designed for various pot sizes. Take for example the Spider Mix with unique Maxi or Mini varieties, the Select Mix BC with selected black centre varieties or the cozy Autumn Mix. The bright colour palette and fun eye-catching plants within these mixes offer numerous options to be creative with Gerberas all year through.