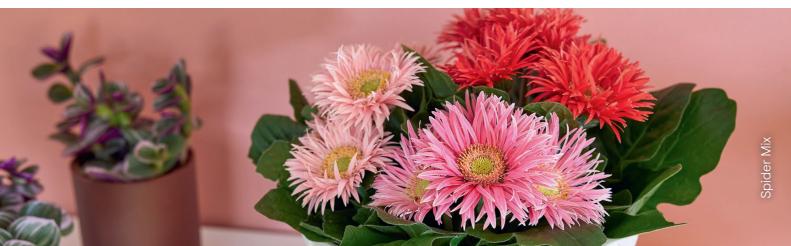

Lilac BC

Orange

Yellow BC

67 66

Flori Line® is available in several mixes that are perfect for retail! Our assortment provides a variety of vivid mixes designed for various pot sizes. Take for example the Spider Mix with unique Maxi or Mini varieties, the Select Mix BC with selected black centre varieties or the cozy Autumn Mix. The bright colour palette and fun eye-catching plants within these mixes offer numerous options to be creative with Gerberas all year through.