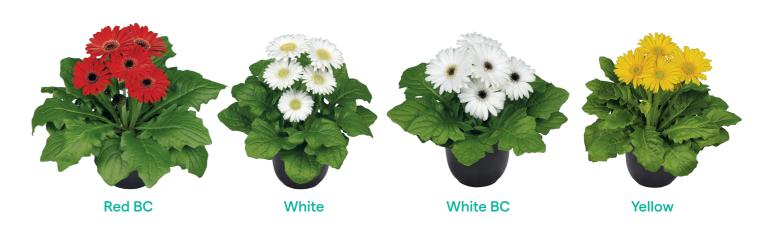

#### Red Imp

65

Red BC

White

White BC

Yellow

**Hot Pink** 

Lilac

Lilac BC

Orange

Yellow BC

67 66

Flori Line® is available in several mixes that are perfect for retail! Our assortment provides a variety of vivid mixes designed for various pot sizes. Take for example the Spider Mix with unique Maxi or Mini varieties, the Select Mix BC with selected black centre varieties or the cozy Autumn Mix. The bright colour palette and fun eye-catching plants within these mixes offer numerous options to be creative with Gerberas all year through.