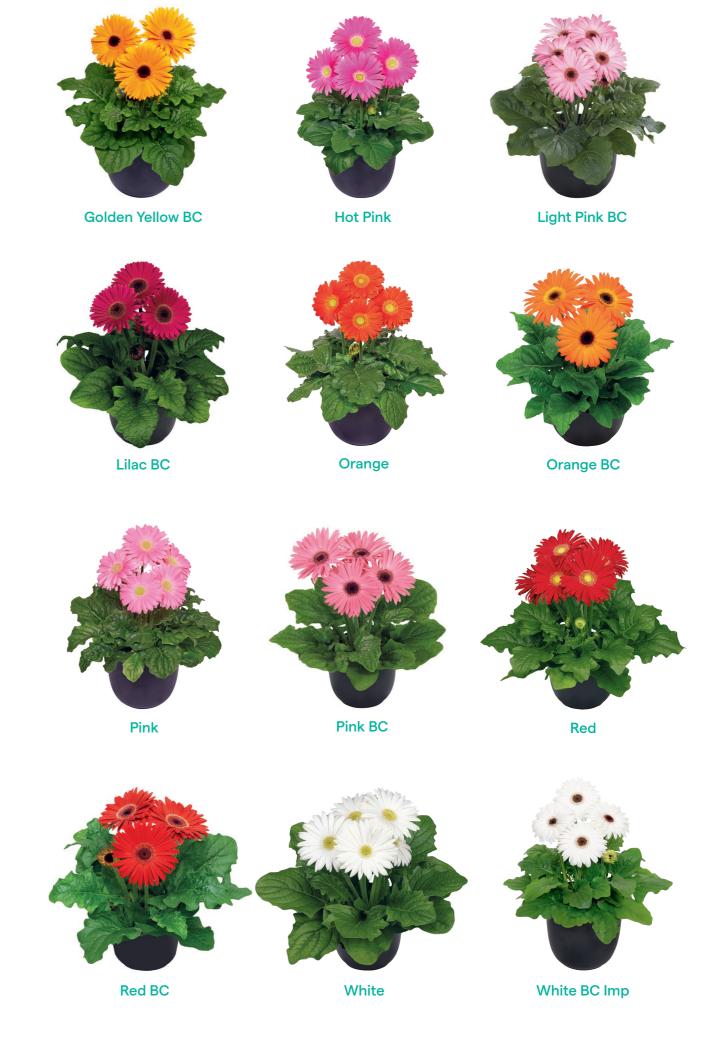

#### All-time favourites

Our seed-raised Gerberas have been in the global market for quite some time now. Associated with cheerfulness and purity, Gerberas are the all-time favourites for gifting, brightening up both indoor and outdoor settings with their vibrant hues. To stay up-to-date and sustainable we continuously focus on optimisation and innovation, presenting new and improved genetics. We are committed to developing uniform, early blooming varieties that meet our high standards for versatility and robust plant growth.

Jan Jorrit Eveleens – Assortment Manager Potted Gerbera

Lavender BC

**Light Pink BC** 

Lilac

Lilac BC

**Orange** 

Orange BC

**Pink** 

Pink BC

NEW

#### Red Imp

65

Red BC

White

White BC

Yellow

**Hot Pink** 

Lilac

Lilac BC

Orange

Yellow BC

67 66

Flori Line® is available in several mixes that are perfect for retail! Our assortment provides a variety of vivid mixes designed for various pot sizes. Take for example the Spider Mix with unique Maxi or Mini varieties, the Select Mix BC with selected black centre varieties or the cozy Autumn Mix. The bright colour palette and fun eye-catching plants within these mixes offer numerous options to be creative with Gerberas all year through.