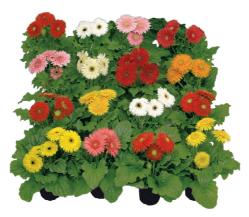

Lilac BC

Orange

Yellow BC

67 66

Flori Line® is available in several mixes that are perfect for retail! Our assortment provides a variety of vivid mixes designed for various pot sizes. Take for example the Spider Mix with unique Maxi or Mini varieties, the Select Mix BC with selected black centre varieties or the cozy Autumn Mix. The bright colour palette and fun eye-catching plants within these mixes offer numerous options to be creative with Gerberas all year through.

Midi

Maxi & Midi