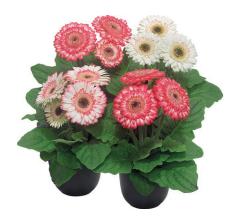

highly uniform like all other Sundayz<sup>®</sup> varieties. The Midi varieties will definitely bring a fun touch to every indoor area or a boost of colour to a balcony or terrace table. Discover strong colours and beautiful two tones like Berries 'n Cream







Flower size 7 - 9 cm 3 - 3.5 inch





Growing time\* S 13 - 14 weeks W 14 - 16 weeks

\*from sowing



#### Mini

The Sundayz® Mini varieties bring smaller flowers, with a high colour impact. These varieties have an excellent indoor and outdoor performance and a lovely appearance. Mini varieties are a popular choice for interior decoration due to their bright colours and petite size. The bigger the better is no longer a thing when seeing these beautiful flowers!







Growing time\* S 12 - 13 weeks W 13 - 15 weeks

from sowing



**Berries 'n Cream** 



**Purple** 



Mix



**Bicolour** 



Lilac



Orange



Red





Pink



**Purple** 



Red



White



Yellow



**77**