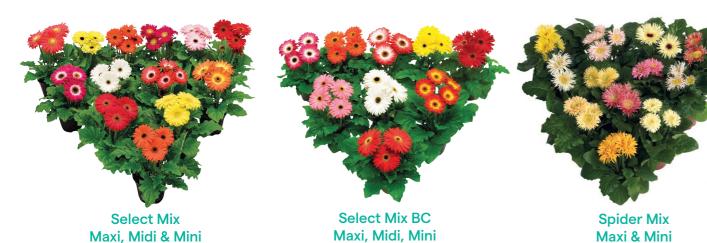

Lilac BC

Orange

Yellow BC

67 66

Flori Line® is available in several mixes that are perfect for retail! Our assortment provides a variety of vivid mixes designed for various pot sizes. Take for example the Spider Mix with unique Maxi or Mini varieties, the Select Mix BC with selected black centre varieties or the cozy Autumn Mix. The bright colour palette and fun eye-catching plants within these mixes offer numerous options to be creative with Gerberas all year through.

Midi

Maxi & Midi