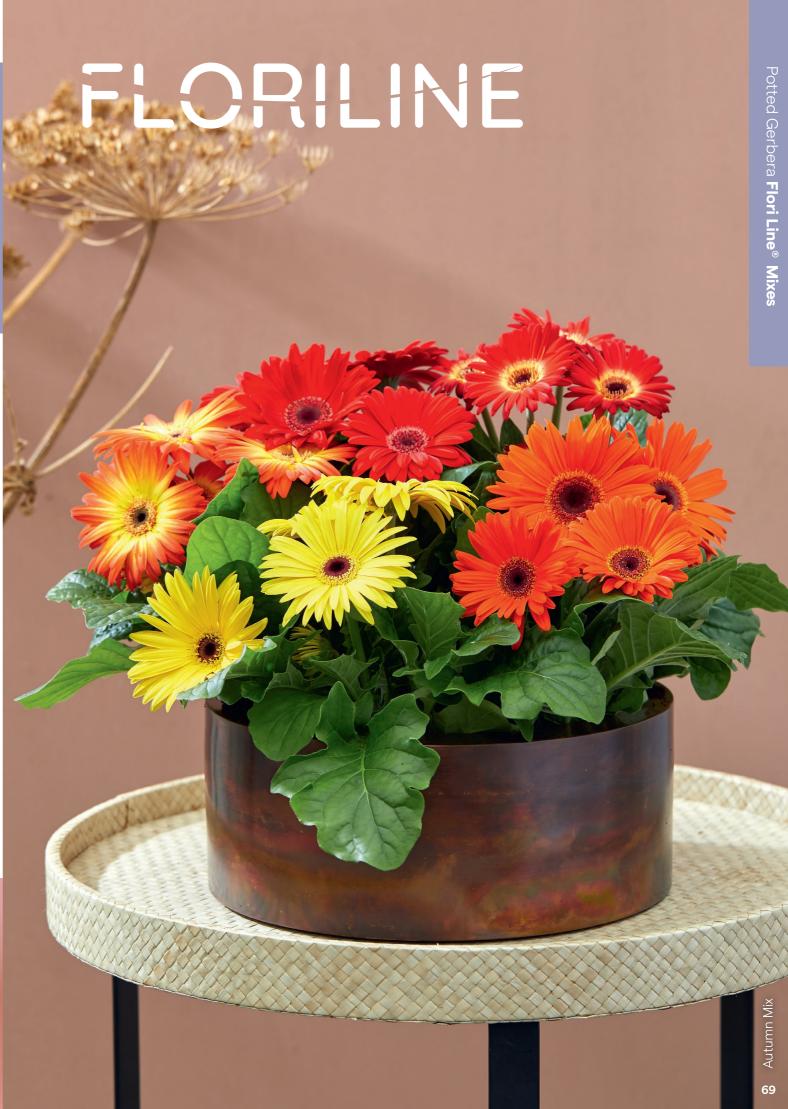

Lilac BC

Orange

Yellow BC

67 66

Flori Line® is available in several mixes that are perfect for retail! Our assortment provides a variety of vivid mixes designed for various pot sizes. Take for example the Spider Mix with unique Maxi or Mini varieties, the Select Mix BC with selected black centre varieties or the cozy Autumn Mix. The bright colour palette and fun eye-catching plants within these mixes offer numerous options to be creative with Gerberas all year through.