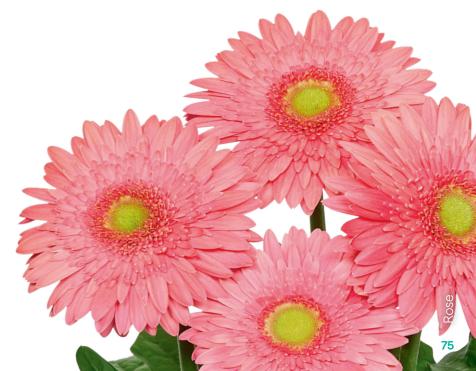

#### Maxi

Maxi contains varieties that will stand out in every interior or outdoors. With their compact and uniform growing habit, these varieties will look great planted in (patio) containers. Be amazed by the enormous double flowers in various bright colours.

\*from sowing

Rose

Red

Mix