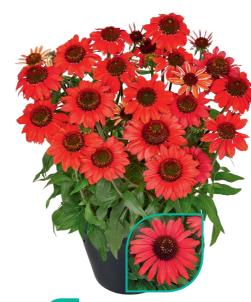

## Flirty

Be seduced by new variety
Flirty! It is hard to resist it's
strong deep red colour. This
efficient and compact crop is
perfect for retail orders. Flirty
has round petals that rest flat
on the flower bud and is richly
flowering.