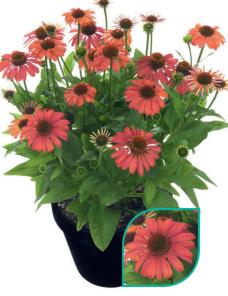

## Flirty

Be seduced by new variety
Flirty! It is hard to resist it's
strong deep red colour. This
efficient and compact crop is
perfect for retail orders. Flirty
has round petals that rest flat
on the flower bud and is richly
flowering.