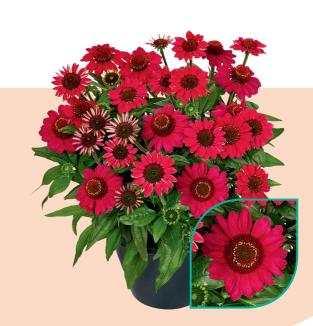

## Flirty

Be seduced by new variety
Flirty! It is hard to resist it's
strong deep red colour. This
efficient and compact crop is
perfect for retail orders. Flirty
has round petals that rest flat
on the flower bud and is richly
flowering.