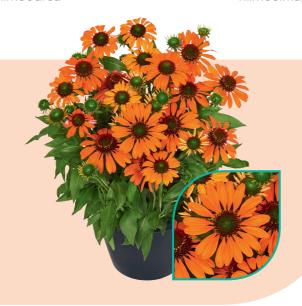

## Flirty

Be seduced by new variety
Flirty! It is hard to resist it's
strong deep red colour. This
efficient and compact crop is
perfect for retail orders. Flirty
has round petals that rest flat
on the flower bud and is richly
flowering.