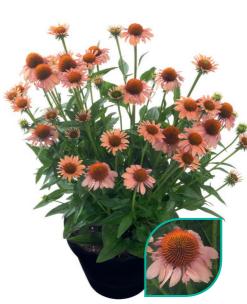

## **Fearless**

NEW

MOOODZ® Series and will blow you away! The green glow at the heart of the flower bud flowering.