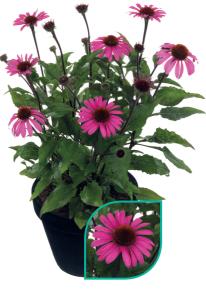

## Flirty

Be seduced by new variety
Flirty! It is hard to resist it's
strong deep red colour. This
efficient and compact crop is
perfect for retail orders. Flirty
has round petals that rest flat
on the flower bud and is richly
flowering.