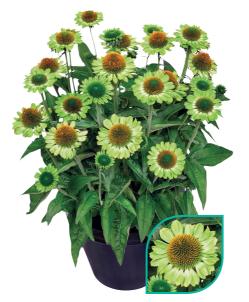

## **Fearless**

NEW

MOOODZ® Series and will blow you away! The green glow at the heart of the flower bud flowering.