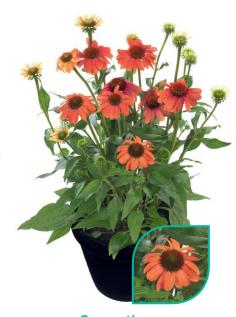

## **Fearless**

NEW

MOOODZ® Series and will blow you away! The green glow at the heart of the flower bud flowering.