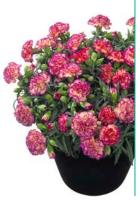

## Premium Dianthus with stunning appearance

Flow® is a true premium Dianthus. The beautiful well-balanced foliage combined with large double flowers in a huge diversity of stunning colours, make this product truly unique. Flow® is easy to grow, and in general 2 weeks faster to finish comparing to the Adorable Series. Flow<sup>®</sup> needs a slightly higher temperature during cultivation than other Dianthus varieties. During cultivation pinch once to create the true full premium Dianthus. The Flow® varieties are versatile in use and perfect to place indoor or on a balcony or terrace.

The complete Flow<sup>®</sup> assortment is perfect for retail and bench-run sales.

12 - 15 cm 5 - 6 inch

HILBECHAPELL

Height 15 - 20 cm 6 - 8 inch

Flowering period April - October

**Blinky Beach** HILBECHBLI