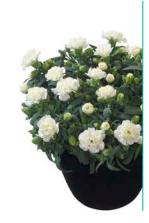

## Premium Dianthus with stunning appearance

Flow® is a true premium Dianthus. The beautiful well-balanced foliage combined with large double flowers in a huge diversity of stunning colours, make this product truly unique. Flow® is easy to grow, and in general 2 weeks faster to finish comparing to the Adorable Series. Flow<sup>®</sup> needs a slightly higher temperature during cultivation than other Dianthus varieties. During cultivation pinch once to create the true full premium Dianthus. The Flow® varieties are versatile in use and perfect to place indoor or on a balcony or terrace.

The complete Flow<sup>®</sup> assortment is perfect for retail and bench-run sales.

12 - 15 cm 5 - 6 inch

HILBECHAPELL

Height 15 - 20 cm 6 - 8 inch

Flowering period April - October

**Blinky Beach** HILBECHBLI