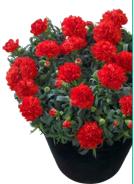

## Premium Dianthus with stunning appearance

Flow® is a true premium Dianthus. The beautiful well-balanced foliage combined with large double flowers in a huge diversity of stunning colours, make this product truly unique. Flow® is easy to grow, and in general 2 weeks faster to finish comparing to the Adorable Series. Flow<sup>®</sup> needs a slightly higher temperature during cultivation than other Dianthus varieties. During cultivation pinch once to create the true full premium Dianthus. The Flow® varieties are versatile in use and perfect to place indoor or on a balcony or terrace.

The complete Flow<sup>®</sup> assortment is perfect for retail and bench-run sales.

12 - 15 cm 5 - 6 inch

HILBECHAPELL

Height 15 - 20 cm 6 - 8 inch

Flowering period April - October

**Blinky Beach** HILBECHBLI