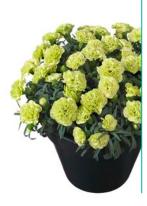

## Premium Dianthus with stunning appearance

Flow® is a true premium Dianthus. The beautiful well-balanced foliage combined with large double flowers in a huge diversity of stunning colours, make this product truly unique. Flow® is easy to grow, and in general 2 weeks faster to finish comparing to the Adorable Series. Flow<sup>®</sup> needs a slightly higher temperature during cultivation than other Dianthus varieties. During cultivation pinch once to create the true full premium Dianthus. The Flow® varieties are versatile in use and perfect to place indoor or on a balcony or terrace.

The complete Flow<sup>®</sup> assortment is perfect for retail and bench-run sales.

12 - 15 cm 5 - 6 inch

HILBECHAPELL

Height 15 - 20 cm 6 - 8 inch

Flowering period April - October

**Blinky Beach** HILBECHBLI