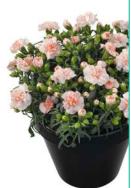

## Premium Dianthus with stunning appearance

Flow® is a true premium Dianthus. The beautiful well-balanced foliage combined with large double flowers in a huge diversity of stunning colours, make this product truly unique. Flow® is easy to grow, and in general 2 weeks faster to finish comparing to the Adorable Series. Flow<sup>®</sup> needs a slightly higher temperature during cultivation than other Dianthus varieties. During cultivation pinch once to create the true full premium Dianthus. The Flow® varieties are versatile in use and perfect to place indoor or on a balcony or terrace.

The complete Flow<sup>®</sup> assortment is perfect for retail and bench-run sales.

12 - 15 cm 5 - 6 inch

HILBECHAPELL

Height 15 - 20 cm 6 - 8 inch

Flowering period April - October

**Blinky Beach** HILBECHBLI