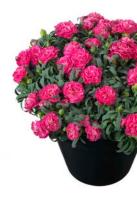

## Premium Dianthus with stunning appearance

Flow® is a true premium Dianthus. The beautiful well-balanced foliage combined with large double flowers in a huge diversity of stunning colours, make this product truly unique. Flow® is easy to grow, and in general 2 weeks faster to finish comparing to the Adorable Series. Flow<sup>®</sup> needs a slightly higher temperature during cultivation than other Dianthus varieties. During cultivation pinch once to create the true full premium Dianthus. The Flow® varieties are versatile in use and perfect to place indoor or on a balcony or terrace.

The complete Flow<sup>®</sup> assortment is perfect for retail and bench-run sales.

12 - 15 cm 5 - 6 inch

HILBECHAPELL

Height 15 - 20 cm 6 - 8 inch

Flowering period April - October

**Blinky Beach** HILBECHBLI