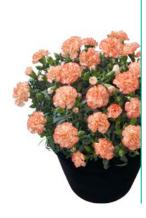

## Premium Dianthus with stunning appearance

Flow® is a true premium Dianthus. The beautiful well-balanced foliage combined with large double flowers in a huge diversity of stunning colours, make this product truly unique. Flow® is easy to grow, and in general 2 weeks faster to finish comparing to the Adorable Series. Flow<sup>®</sup> needs a slightly higher temperature during cultivation than other Dianthus varieties. During cultivation pinch once to create the true full premium Dianthus. The Flow® varieties are versatile in use and perfect to place indoor or on a balcony or terrace.

The complete Flow<sup>®</sup> assortment is perfect for retail and bench-run sales.

12 - 15 cm 5 - 6 inch

HILBECHAPELL

Height 15 - 20 cm 6 - 8 inch

Flowering period April - October

**Blinky Beach** HILBECHBLI