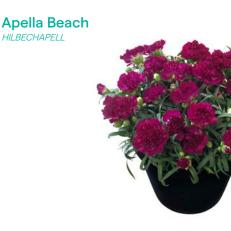

The complete Flow<sup>®</sup> assortment is perfect for retail and bench-run sales.

12 - 15 cm 5 - 6 inch

HILBECHAPELL

Height 15 - 20 cm 6 - 8 inch

Flowering period April - October

**Blinky Beach** HILBECHBLI