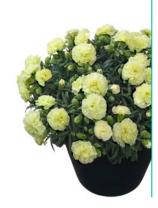

## Premium Dianthus with stunning appearance

Flow® is a true premium Dianthus. The beautiful well-balanced foliage combined with large double flowers in a huge diversity of stunning colours, make this product truly unique. Flow® is easy to grow, and in general 2 weeks faster to finish comparing to the Adorable Series. Flow<sup>®</sup> needs a slightly higher temperature during cultivation than other Dianthus varieties. During cultivation pinch once to create the true full premium Dianthus. The Flow® varieties are versatile in use and perfect to place indoor or on a balcony or terrace.

The complete Flow<sup>®</sup> assortment is perfect for retail and bench-run sales.

12 - 15 cm 5 - 6 inch

HILBECHAPELL

Height 15 - 20 cm 6 - 8 inch

Flowering period April - October

**Blinky Beach** HILBECHBLI