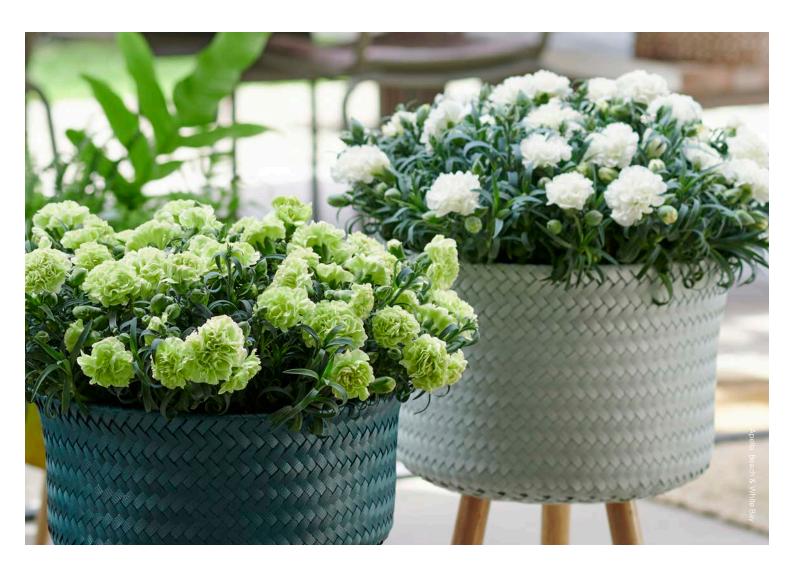

## Premium Dianthus with stunning appearance

Flow® is a true premium Dianthus. The beautiful well-balanced foliage combined with large double flowers in a huge diversity of stunning colours, make this product truly unique. Flow® is easy to grow, and in general 2 weeks faster to finish comparing to the Adorable Series. Flow<sup>®</sup> needs a slightly higher temperature during cultivation than other Dianthus varieties. During cultivation pinch once to create the true full premium Dianthus. The Flow® varieties are versatile in use and perfect to place indoor or on a balcony or terrace.

The complete Flow<sup>®</sup> assortment is perfect for retail and bench-run sales.

12 - 15 cm 5 - 6 inch

HILBECHAPELL

Height 15 - 20 cm 6 - 8 inch

Flowering period April - October

**Blinky Beach** HILBECHBLI