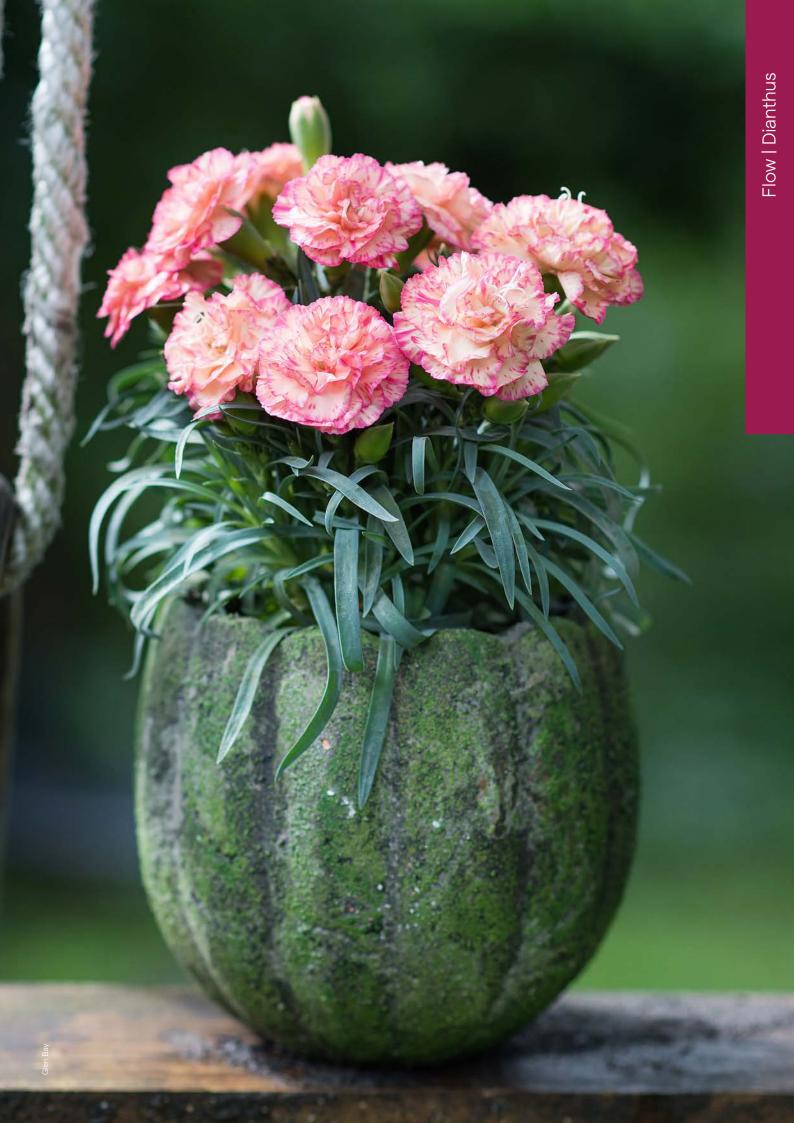

## Premium Dianthus with stunning appearance

Flow® is a true premium Dianthus. The beautiful well-balanced foliage combined with large double flowers in a huge diversity of stunning colours, make this product truly unique. Flow® is easy to grow, and in general 2 weeks faster to finish comparing to the Adorable Series. Flow<sup>®</sup> needs a slightly higher temperature during cultivation than other Dianthus varieties. During cultivation pinch once to create the true full premium Dianthus. The Flow® varieties are versatile in use and perfect to place indoor or on a balcony or terrace.

The complete Flow<sup>®</sup> assortment is perfect for retail and bench-run sales.

12 - 15 cm 5 - 6 inch

HILBECHAPELL

Height 15 - 20 cm 6 - 8 inch

Flowering period April - October

**Blinky Beach** HILBECHBLI