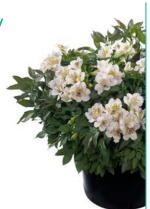

## Summer Paradise Valley Series

## Beautiful compact garden Alstroemeria

The Valley Series is a compact garden Alstroemeria and the little sister of the Summer Series. The plants will produce an unbroken display of flowers from May until November.

> The Valley Series performs best in the garden, but suits a container on a patio just as well.



Pot size 17 - 23 cm



Retail ready 15 - 18 weeks



Flowering period May - November



**Beach Valley** TESSUMBEACH



Ξ

35 - 45 cm 14 - 18 inch



## **Holiday Valley**

TESSUMHOLID



35 - 45 cm 14 - 18 inch



**River Valley** 



Variegated leaves

> 30 - 40 cm 12 - 16 inch



**Spring Valley** TESVALSPRIN





**Times Valley** 

TESVALTIME





## Valley Girl TESVALGIRL

35 - 45 cm 14 - 18 inch