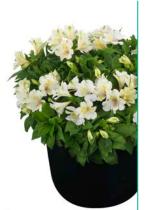

## **Holiday Valley**

TESSUMHOLID

35 - 45 cm 14 - 18 inch

**River Valley** 

Variegated leaves

> 30 - 40 cm 12 - 16 inch

**Spring Valley** TESVALSPRIN

**Times Valley** 

TESVALTIME