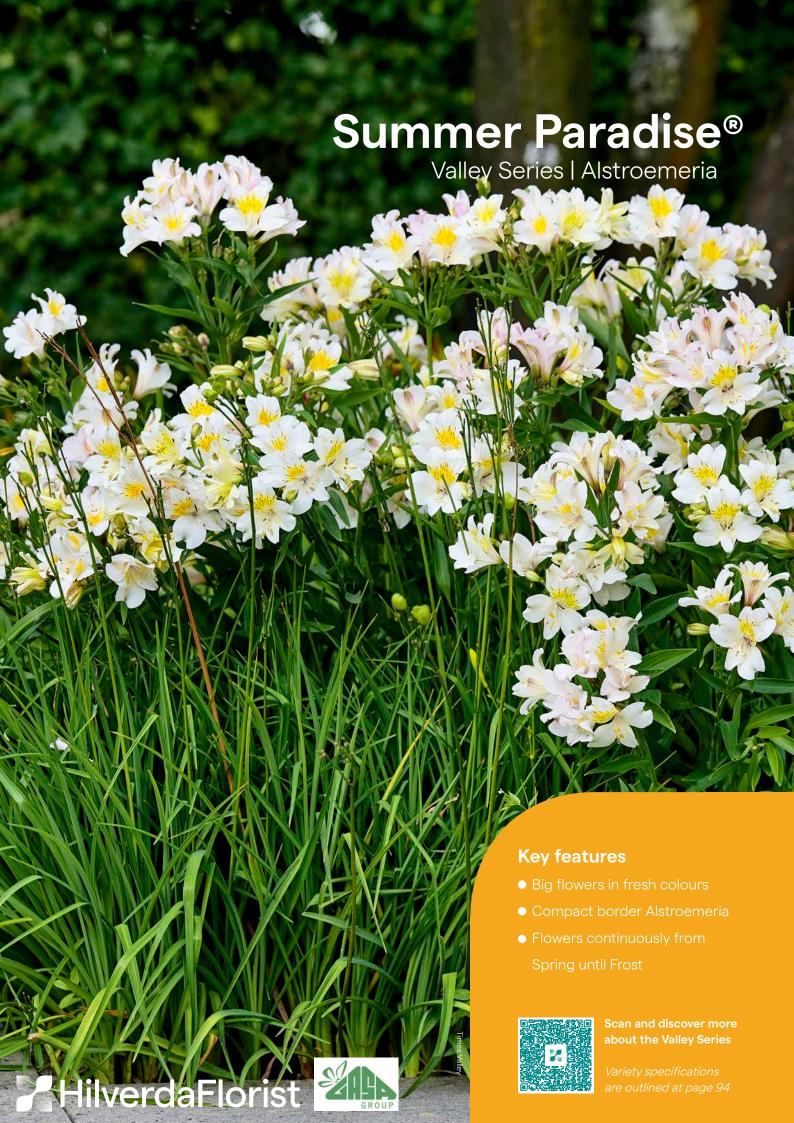

## Summer Paradise Valley Series

## Beautiful compact garden Alstroemeria

The Valley Series is a compact garden Alstroemeria and the little sister of the Summer Series. The plants will produce an unbroken display of flowers from May until November.

> The Valley Series performs best in the garden, but suits a container on a patio just as well.

Pot size 17 - 23 cm

Retail ready 15 - 18 weeks

Flowering period May - November

**Beach Valley** TESSUMBEACH

Ξ