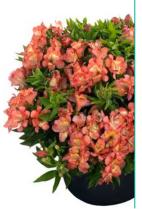

## **Holiday Valley**

TESSUMHOLID

35 - 45 cm 14 - 18 inch

**River Valley** 

Variegated leaves

> 30 - 40 cm 12 - 16 inch

**Spring Valley** TESVALSPRIN

**Times Valley** 