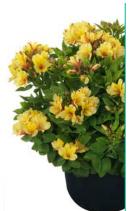

## **Holiday Valley**

TESSUMHOLID

35 - 45 cm 14 - 18 inch

**River Valley** 

Variegated leaves

> 30 - 40 cm 12 - 16 inch

**Spring Valley** TESVALSPRIN

**Times Valley** 