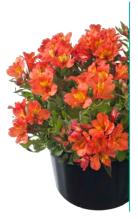

## Summer Paradise Valley Series

## Beautiful compact garden Alstroemeria

The Valley Series is a compact garden Alstroemeria and the little sister of the Summer Series. The plants will produce an unbroken display of flowers from May until November.

> The Valley Series performs best in the garden, but suits a container on a patio just as well.



Pot size 17 - 23 cm



Retail ready 15 - 18 weeks



Flowering period May - November



**Beach Valley** TESSUMBEACH



Ξ

35 - 45 cm 14 - 18 inch



## **Holiday Valley**

TESSUMHOLID



35 - 45 cm 14 - 18 inch



**River Valley** 



Variegated leaves

> 30 - 40 cm 12 - 16 inch



**Spring Valley** TESVALSPRIN





**Times Valley** 

TESVALTIME





## Valley Girl TESVALGIRL

35 - 45 cm 14 - 18 inch