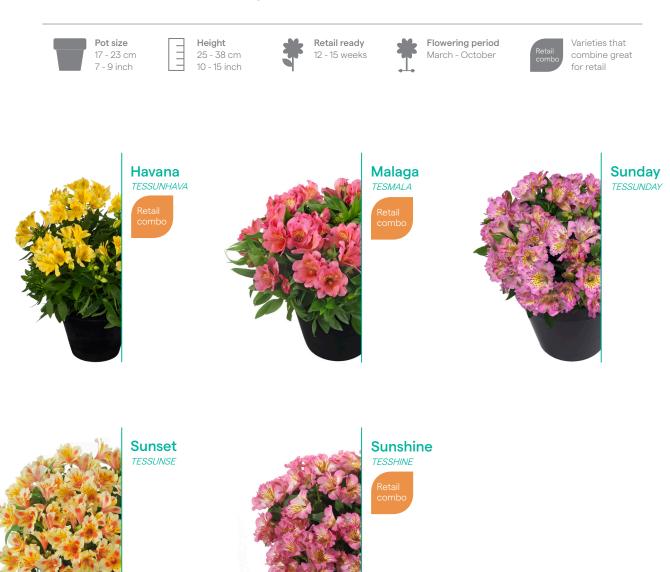

Variety specifications are outlined at page 94

### Sun loving Alstroemeria

The Inticancha<sup>®</sup> Sun Series consists of varieties that love the sun and heat more than any other Alstroemeria. The Sun Series is perfect for outside cultivation and has less flower-combustion in the sun. Besides these strong characteristics these Inticancha<sup>®</sup> varieties are just as easy to maintain, have large flowers, are strong and will flower continuously from Spring until Autumn.

The *retail combo* varieties of the Inticancha<sup>®</sup> Series are a great fit with these Sun varieties.