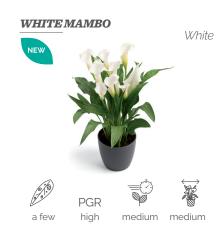

## POTCALLA

2024 Global

1

FOLIAGE SPECKLES none - a few - medium - many

**PGR USE** low - medium - high - very high

**CROP TIME** slow - medium - fast

**GROWTH** compact - medium - vigorous

STRAWBERRY BLUSH