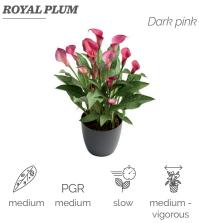

## POTCALLA

2024 Global

1

FOLIAGE SPECKLES none - a few - medium - many

**PGR USE** low - medium - high - very high

**CROP TIME** slow - medium - fast

**GROWTH** compact - medium - vigorous

STRAWBERRY BLUSH