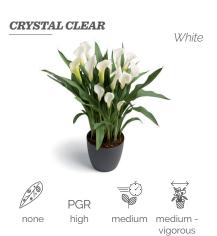

## POTCALLA

2024 Global

1

FOLIAGE SPECKLES none - a few - medium - many

**PGR USE** low - medium - high - very high

**CROP TIME** slow - medium - fast

**GROWTH** compact - medium - vigorous

STRAWBERRY BLUSH