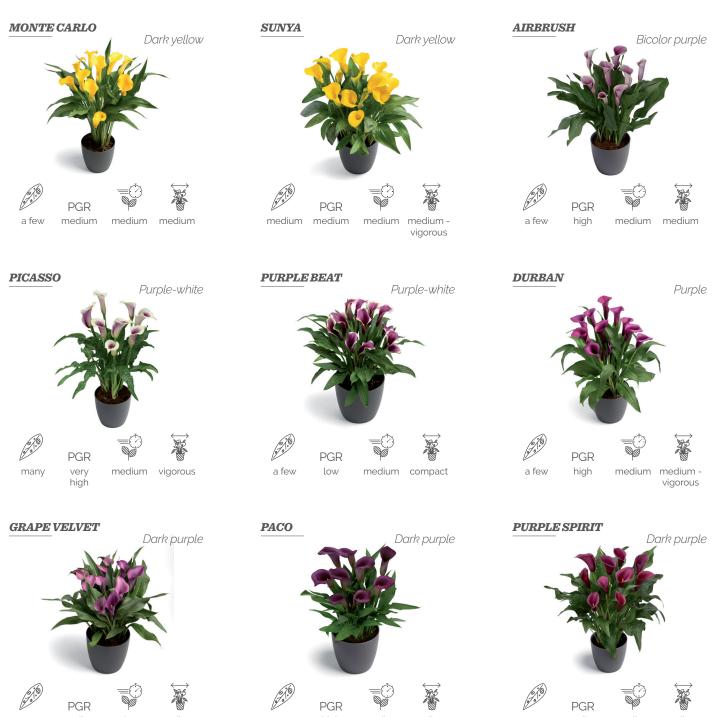

vigorous

PGR

high

medium

Qá

medium vigourous

PGR

high

a few

Red

RED SYMPHONY

MACAU Red-bordeaux Ferrar Andrew Red-bordeaux

n medium medium compact

PGR many medium

medium medium

NIGHT CLUB Black 00 Qá PGR none

medium medium medium compact

Dark purple

medium

0.0 PGR none medium medium compact

S.

none

RIO

medium