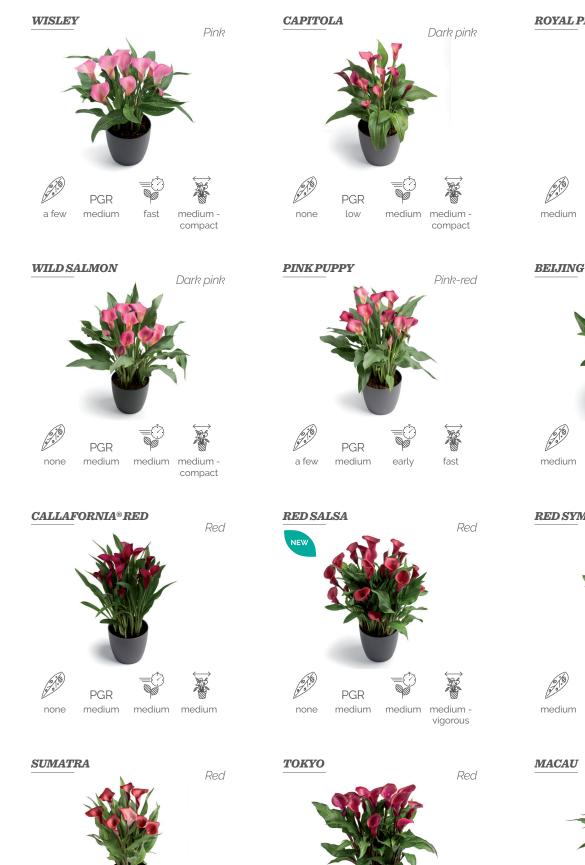

PETER'S PRIDE Pink

070 PGR medium medium

medium medium

**GARNET GLOW** Pink 0.10 9.10 1.0 PGR medium medium medium none compact

vigorous

Ì

slow

medium -

vigorous

PGR

high

medium

Qá

medium vigourous

PGR

high

a few

Red

RED SYMPHONY

MACAU Red-bordeaux Ferrar Andrew Red-bordeaux

n medium medium compact

PGR many medium

medium medium

NIGHT CLUB Black 00 Qá PGR none

medium medium medium compact

Dark purple

medium

0.0 PGR none medium medium compact

S.

none

RIO

medium