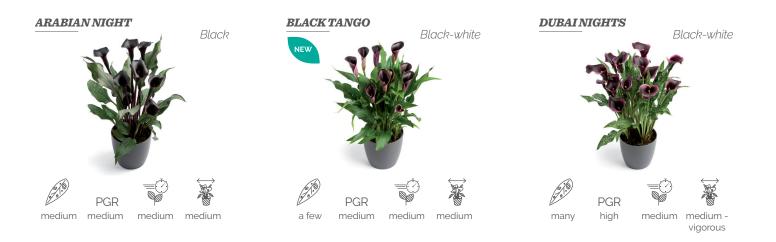

a few

Red

RED SYMPHONY

MACAU Red-bordeaux Ferrar Andrew Red-bordeaux

n medium medium compact

PGR many medium

medium medium

NIGHT CLUB Black 00 Qá PGR none

medium medium medium compact

Dark purple

medium

0.0 PGR none medium medium compact

S.

none

RIO

medium