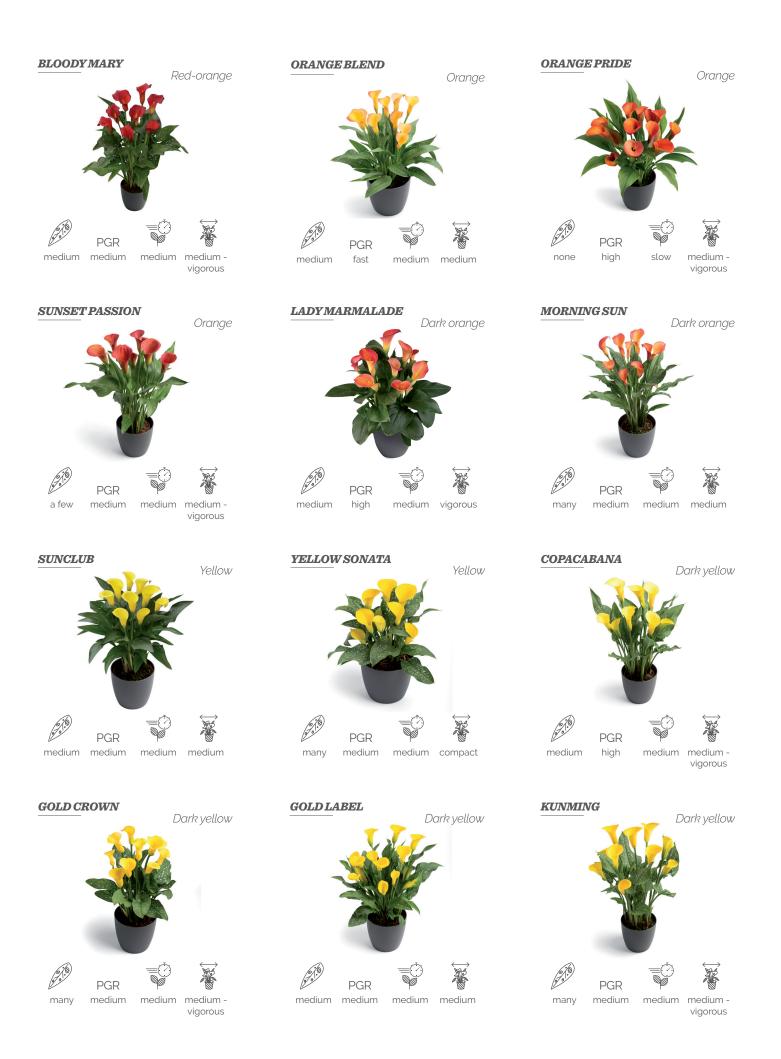

PETER'S PRIDE Pink

070 PGR medium medium

medium medium

**GARNET GLOW** Pink 0.10 9.10 1.0 PGR medium medium medium none compact

vigorous

Ì

slow

medium -

vigorous

PGR

high

medium

Qá

medium vigourous

PGR

high

a few

Red

RED SYMPHONY

MACAU Red-bordeaux Ferrar Andrew Red-bordeaux

n medium medium compact

PGR many medium

medium medium

NIGHT CLUB Black 00 Qá PGR none

medium medium medium compact

Dark purple

medium

0.0 PGR none medium medium compact

S.

none

RIO

medium