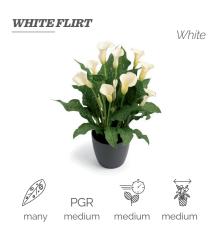

## POTCALLA

2024 Global

1

FOLIAGE SPECKLES none - a few - medium - many

**PGR USE** low - medium - high - very high

**CROP TIME** slow - medium - fast

**GROWTH** compact - medium - vigorous

STRAWBERRY BLUSH