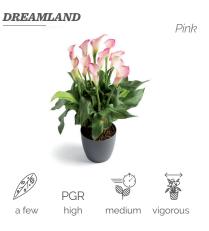

## POTCALLA

2024 Global

1

FOLIAGE SPECKLES none - a few - medium - many

**PGR USE** low - medium - high - very high

**CROP TIME** slow - medium - fast

**GROWTH** compact - medium - vigorous

STRAWBERRY BLUSH