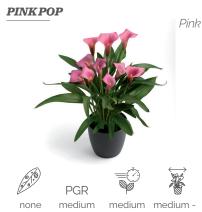

## POTCALLA

2024 Global

1

FOLIAGE SPECKLES none - a few - medium - many

**PGR USE** low - medium - high - very high

**CROP TIME** slow - medium - fast

**GROWTH** compact - medium - vigorous

STRAWBERRY BLUSH