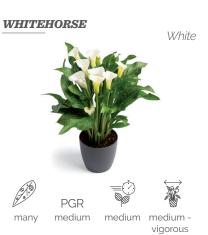

## POTCALLA

2024 Global

1

FOLIAGE SPECKLES none - a few - medium - many

**PGR USE** low - medium - high - very high

**CROP TIME** slow - medium - fast

**GROWTH** compact - medium - vigorous

STRAWBERRY BLUSH